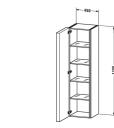

## Starck furniture Tall cabinet # S19108 L/R

|< 450 mm >|

| Tall cabinet                                                                                                                                                | Dimension    | Weight | Order number |
|-------------------------------------------------------------------------------------------------------------------------------------------------------------|--------------|--------|--------------|
| 1 door, 4 glass shelves with alu carrier system, width 480 mm (opened), 1700 mm                                                                             |              |        |              |
|                                                                                                                                                             |              |        |              |
| Colors                                                                                                                                                      |              |        |              |
| M05 Oak Real wood veneer M13 American Walnut Real wood<br>veneer M24 Macassar Real wood veneer M40 Black High Gloss<br>Lacquer M85 White High Gloss Lacquer |              |        |              |
|                                                                                                                                                             |              |        |              |
| Variant                                                                                                                                                     |              |        |              |
|                                                                                                                                                             | 450 x 420 mm |        | S19108 L/R   |
| Infobox                                                                                                                                                     |              |        |              |
| Please specify when ordering:, - Hinges left (L) / right (R)                                                                                                |              |        |              |
|                                                                                                                                                             |              |        |              |
|                                                                                                                                                             |              |        |              |
|                                                                                                                                                             |              |        |              |
| All drawings contain the necessary measurements which are su                                                                                                |              |        |              |