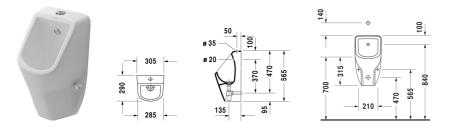

## Urinal # 0828300000 / 0828300007

|< 30<u>5 mm</u> >|

| Urinal                                                                                    | Dimension    | Weight    | Order number |
|-------------------------------------------------------------------------------------------|--------------|-----------|--------------|
| visible inlet, rimless                                                                    |              |           |              |
| Colors                                                                                    |              |           |              |
| 00 White Alpin                                                                            |              |           |              |
| Variant                                                                                   |              |           |              |
| includes jet nozzle, inlet-set, waste, bottle trap Ø 32 mm and fixings, model without fly | 305 x 290 mm | 14,600 kg | 0828300000   |
| includes jet nozzle, inlet-set, waste, bottle trap Ø 32 mm and fixings, model with fly    | 305 x 290 mm | 14,600 kg | 0828300007   |

All drawings contain the necessary measurements which are subject to standard tolerances. They are stated in mm and are non-binding. Exact measurements, in particular for customised installation scenarios, can only be taken from the finished ceramic piece.