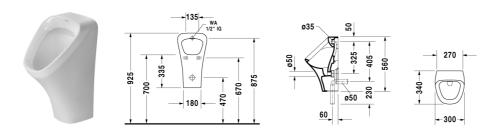

**Urinal** # 280430..07 |< 300 mm >|

| Urinal                                                                                                                           | Dimension            | Weight                         | Order number |
|----------------------------------------------------------------------------------------------------------------------------------|----------------------|--------------------------------|--------------|
| concealed inlet, syphonic action, vertical or horizontal outle                                                                   | et, fixings included |                                |              |
| Colors                                                                                                                           |                      |                                |              |
| 00 White Alpin                                                                                                                   |                      |                                |              |
| Variant                                                                                                                          |                      |                                |              |
|                                                                                                                                  | 300 x 340 mm         | 15,400 kg                      | 28043000     |
|                                                                                                                                  | 300 x 340 mm         | 15,400 kg                      | 28043007     |
| Sanitary ceramics with the special WonderGliss surface fin<br>to come.<br>When ordering WonderGliss please add a "1" as eleventh |                      | active-looking for a long time |              |
| Accessory                                                                                                                        |                      |                                |              |
| Water inlet mechanism for urinals with back supply                                                                               | 1/2" mm              | 0,100 kg                       | 695800       |
| Siphon vertical outlet                                                                                                           | ø 50 mm              | 0,200 kg                       | 005111       |
| Siphon horizontal outlet (concealed)                                                                                             | ø 50 mm              | 0,200 kg                       | 005112       |
|                                                                                                                                  |                      |                                |              |

All drawings contain the necessary measurements which are subject to standard tolerances. They are stated in mm and are non-binding. Exact measurements, in particular for customised installation scenarios, can only be taken from the finished ceramic piece.