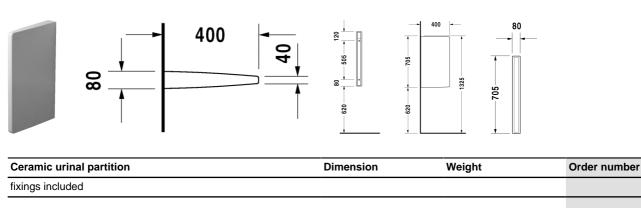

## **Ceramic urinal partition** # 850000..00

|< 705 mm >|

Starck 3

| Col | ors |
|-----|-----|

00 White Alpin

All drawings contain the necessary measurements which are subject to standard tolerances. They are stated in mm and are non-binding. Exact measurements, in particular for customised installation scenarios, can only be taken from the finished ceramic piece.

705 x 400 mm

16,800 kg