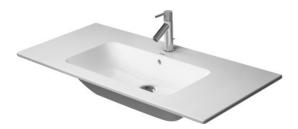

## Furniture washbasin # 233610..00 / 233610..30

|< 1030 mm >|

| Furniture washbasin                                            | Dimension     | Weight | Order number |
|----------------------------------------------------------------|---------------|--------|--------------|
| with overflow, with tap platform, Weight kg, Quantity, 1030 mi | m             |        |              |
| Colors                                                         |               |        |              |
| 00 White Alpin                                                 |               |        |              |
| Variant                                                        |               |        |              |
| with overflow, with tap platform                               | 1030 x 490 mm |        | 23361000     |
| ●●● with overflow, with tap platform                           | 1030 x 490 mm |        | 23361030     |
|                                                                |               |        |              |