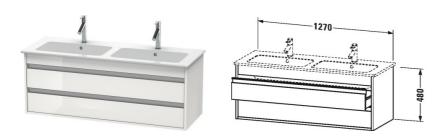

## Ketho Vanity unit wall-mounted # KT6432

|< 1270 mm >|

| Vanity unit wall-mounted                                                                                                                                                                                                                                                                       | Dimension     | Weight | Order number |
|------------------------------------------------------------------------------------------------------------------------------------------------------------------------------------------------------------------------------------------------------------------------------------------------|---------------|--------|--------------|
| 2 drawers, upper drawer including cut-out for siphon and siphon cover, for ME by Starck # 233613                                                                                                                                                                                               |               |        |              |
| Colors                                                                                                                                                                                                                                                                                         |               |        |              |
| M14 Terra Decor M18 White Matt Decor M22 White High Gloss<br>Decor M31 Pine Silver Decor M43 Balsat Matt Decor M49<br>Graphite Matt Decor M51 Pine Terra Decor M52 European Oak<br>Decor M53 Chestnut Dark Decor M73 Ticino Cherry Tree Decor<br>M79 Natural Walnut Decor M91 Taupe Matt Decor |               |        |              |
| Variant                                                                                                                                                                                                                                                                                        |               |        |              |
|                                                                                                                                                                                                                                                                                                | 1270 x 475 mm |        | KT6432       |
| Infobox                                                                                                                                                                                                                                                                                        |               |        |              |
| Space saving siphon # 005076 is recommended                                                                                                                                                                                                                                                    |               |        |              |
|                                                                                                                                                                                                                                                                                                |               |        |              |
| Suitable products                                                                                                                                                                                                                                                                              |               |        |              |
| Double washbasin, double furniture washbasin with overflow, with tap platform, 1300 x 490 mm $$                                                                                                                                                                                                | 1300 x 490 mm |        | 233613       |
|                                                                                                                                                                                                                                                                                                |               |        |              |