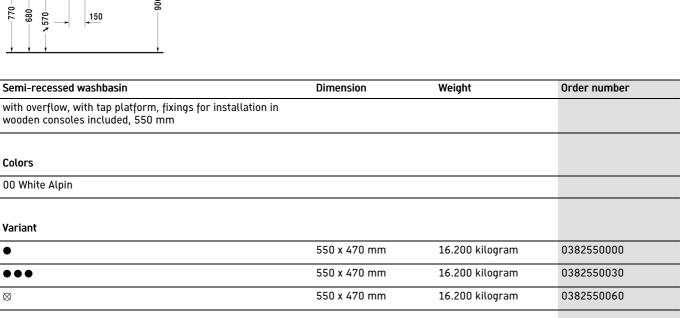

## Vero Air Semi-recessed washbasin # 0382550000 / 0382550030 / 0382550060

|< 550 mm >|

Colors

**Variant** 

•••

time to come.

 $\boxtimes$ 

720

150

All drawings contain the necessary measurements which are subject to standard tolerances. They are stated in mm and are non-binding. Exact measurements, in particular for customised installation scenarios, can only be taken from the finished ceramic piece.