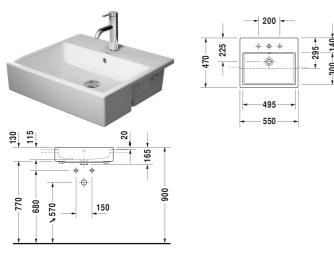

## Vero Air Semi-recessed washbasin # 0382550000 / 0382550030 / 0382550060

|< 550 mm >|

Colors

**Variant** 

•••

time to come.

 $\boxtimes$ 

720

150

All drawings contain the necessary measurements which are subject to standard tolerances. They are stated in mm and are non-binding. Exact measurements, in particular for customised installation scenarios, can only be taken from the finished ceramic piece.