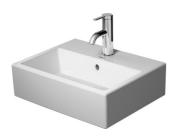

## Vero Air Handrinse basin, furniture handrinse basin # 0724450000 / 0724450060

|< 450 mm >|

| Handrinse basin, furniture handrinse basin                                                                                                                            | Dimension         | Weight                       | Order number |
|-----------------------------------------------------------------------------------------------------------------------------------------------------------------------|-------------------|------------------------------|--------------|
| with overflow, with tap platform, underneath glazed, 450 m                                                                                                            | nm                |                              |              |
|                                                                                                                                                                       |                   |                              |              |
| Colors                                                                                                                                                                |                   |                              |              |
| 00 White Alpin                                                                                                                                                        |                   |                              |              |
| Variant                                                                                                                                                               |                   |                              |              |
| •                                                                                                                                                                     | 450 x 350 mm      | 11.600 kilogram              | 0724450000   |
| Ø                                                                                                                                                                     | 450 x 350 mm      | 11.600 kilogram              | 0724450060   |
| Infobox                                                                                                                                                               |                   |                              |              |
| For vanity units the space saving siphon is recommended                                                                                                               |                   |                              |              |
| Sanitary ceramics with the special WonderGliss surface finitime to come. When ordering WonderGliss please add a "1" as eleventh di                                    |                   | ittractive-looking for a lon | 9            |
| Accessory                                                                                                                                                             |                   |                              |              |
| Space saving siphon                                                                                                                                                   | 1 1/4" mm         | 0.400 kilogram               | 005076       |
| Suitable products                                                                                                                                                     |                   |                              |              |
| Console including drawer for wash bowls or semi-recessed washbasin 1 countertop including one central cut-out, 1 drabeneath console, 2 console supports, 600 x 565 mm |                   |                              | DL6787       |
| Console including drawer for wash bowls or semi-recessed washbasin 1 countertop including one central cut-out, 1 drabeneath console, 2 console supports, 800 x 565 mm | awer 800 x 565 mm |                              | DL6788       |
| Console including drawer for wash bowls or semi-recessed washbasin countertop including one cut-out, 2 drawers ber console, 3 console supports, 1500 x 565 mm         |                   |                              | DL6791 L/R   |
| Vanity unit wall-mounted 1 door, for Vero Air # 072445, 43 311 mm                                                                                                     | 4 x 434 x 311 mm  |                              | VA6211 L/R   |
| Vanity unit wall-mounted 1 door, for Vero Air # 072445, 43 341 mm                                                                                                     | 4 x 434 x 341 mm  |                              | LC6245 L/R   |