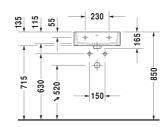

## Vero Air Handrinse basin, furniture handrinse basin # 0724450000 / 0724450060

|< 450 mm >|

| Handrinse basin, furniture handrinse basin                                                                                                                            | Dimension         | Weight                       | Order number |
|-----------------------------------------------------------------------------------------------------------------------------------------------------------------------|-------------------|------------------------------|--------------|
| with overflow, with tap platform, underneath glazed, 450 m                                                                                                            | nm                |                              |              |
|                                                                                                                                                                       |                   |                              |              |
| Colors                                                                                                                                                                |                   |                              |              |
| 00 White Alpin                                                                                                                                                        |                   |                              |              |
| Variant                                                                                                                                                               |                   |                              |              |
| •                                                                                                                                                                     | 450 x 350 mm      | 11.600 kilogram              | 0724450000   |
| Ø                                                                                                                                                                     | 450 x 350 mm      | 11.600 kilogram              | 0724450060   |
| Infobox                                                                                                                                                               |                   |                              |              |
| For vanity units the space saving siphon is recommended                                                                                                               |                   |                              |              |
| Sanitary ceramics with the special WonderGliss surface finitime to come. When ordering WonderGliss please add a "1" as eleventh di                                    |                   | ittractive-looking for a lon | 9            |
| Accessory                                                                                                                                                             |                   |                              |              |
| Space saving siphon                                                                                                                                                   | 1 1/4" mm         | 0.400 kilogram               | 005076       |
| Suitable products                                                                                                                                                     |                   |                              |              |
| Console including drawer for wash bowls or semi-recessed washbasin 1 countertop including one central cut-out, 1 drabeneath console, 2 console supports, 600 x 565 mm |                   |                              | DL6787       |
| Console including drawer for wash bowls or semi-recessed washbasin 1 countertop including one central cut-out, 1 drabeneath console, 2 console supports, 800 x 565 mm | awer 800 x 565 mm |                              | DL6788       |
| Console including drawer for wash bowls or semi-recessed washbasin countertop including one cut-out, 2 drawers ber console, 3 console supports, 1500 x 565 mm         |                   |                              | DL6791 L/R   |
| Vanity unit wall-mounted 1 door, for Vero Air # 072445, 43 311 mm                                                                                                     | 4 x 434 x 311 mm  |                              | VA6211 L/R   |
| Vanity unit wall-mounted 1 door, for Vero Air # 072445, 43 341 mm                                                                                                     | 4 x 434 x 341 mm  |                              | LC6245 L/R   |

All drawings contain the necessary measurements which are subject to standard tolerances. They are stated in mm and are non-binding. Exact measurements, in particular for customised installation scenarios, can only be taken from the finished ceramic piece.