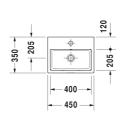

## Vero Air Handrinse basin, furniture handrinse basin # 0724450000 / 0724450060

|< 450 mm >|

| Handrinse basin, furniture handrinse basin                                                                                                                            | Dimension         | Weight                       | Order number |
|-----------------------------------------------------------------------------------------------------------------------------------------------------------------------|-------------------|------------------------------|--------------|
| with overflow, with tap platform, underneath glazed, 450 m                                                                                                            | nm                |                              |              |
|                                                                                                                                                                       |                   |                              |              |
| Colors                                                                                                                                                                |                   |                              |              |
| 00 White Alpin                                                                                                                                                        |                   |                              |              |
| Variant                                                                                                                                                               |                   |                              |              |
| •                                                                                                                                                                     | 450 x 350 mm      | 11.600 kilogram              | 0724450000   |
| Ø                                                                                                                                                                     | 450 x 350 mm      | 11.600 kilogram              | 0724450060   |
| Infobox                                                                                                                                                               |                   |                              |              |
| For vanity units the space saving siphon is recommended                                                                                                               |                   |                              |              |
| Sanitary ceramics with the special WonderGliss surface finitime to come. When ordering WonderGliss please add a "1" as eleventh di                                    |                   | ittractive-looking for a lon | 9            |
| Accessory                                                                                                                                                             |                   |                              |              |
| Space saving siphon                                                                                                                                                   | 1 1/4" mm         | 0.400 kilogram               | 005076       |
| Suitable products                                                                                                                                                     |                   |                              |              |
| Console including drawer for wash bowls or semi-recessed washbasin 1 countertop including one central cut-out, 1 drabeneath console, 2 console supports, 600 x 565 mm |                   |                              | DL6787       |
| Console including drawer for wash bowls or semi-recessed washbasin 1 countertop including one central cut-out, 1 drabeneath console, 2 console supports, 800 x 565 mm | awer 800 x 565 mm |                              | DL6788       |
| Console including drawer for wash bowls or semi-recessed washbasin countertop including one cut-out, 2 drawers ber console, 3 console supports, 1500 x 565 mm         |                   |                              | DL6791 L/R   |
| Vanity unit wall-mounted 1 door, for Vero Air # 072445, 43 311 mm                                                                                                     | 4 x 434 x 311 mm  |                              | VA6211 L/R   |
| Vanity unit wall-mounted 1 door, for Vero Air # 072445, 43 341 mm                                                                                                     | 4 x 434 x 341 mm  |                              | LC6245 L/R   |

All drawings contain the necessary measurements which are subject to standard tolerances. They are stated in mm and are non-binding. Exact measurements, in particular for customised installation scenarios, can only be taken from the finished ceramic piece.