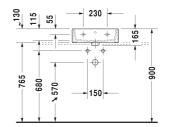

## Vero Air Handrinse basin, furniture handrinse basin # 0724450000 / 0724450060

|< 450 mm >|

| Handrinse basin, furniture handrinse basin                                                                                                                            | Dimension         | Weight                       | Order number |
|-----------------------------------------------------------------------------------------------------------------------------------------------------------------------|-------------------|------------------------------|--------------|
| with overflow, with tap platform, underneath glazed, 450 m                                                                                                            | nm                |                              |              |
|                                                                                                                                                                       |                   |                              |              |
| Colors                                                                                                                                                                |                   |                              |              |
| 00 White Alpin                                                                                                                                                        |                   |                              |              |
| Variant                                                                                                                                                               |                   |                              |              |
| •                                                                                                                                                                     | 450 x 350 mm      | 11.600 kilogram              | 0724450000   |
| Ø                                                                                                                                                                     | 450 x 350 mm      | 11.600 kilogram              | 0724450060   |
| Infobox                                                                                                                                                               |                   |                              |              |
| For vanity units the space saving siphon is recommended                                                                                                               |                   |                              |              |
| Sanitary ceramics with the special WonderGliss surface finitime to come. When ordering WonderGliss please add a "1" as eleventh di                                    |                   | ittractive-looking for a lon | 9            |
| Accessory                                                                                                                                                             |                   |                              |              |
| Space saving siphon                                                                                                                                                   | 1 1/4" mm         | 0.400 kilogram               | 005076       |
| Suitable products                                                                                                                                                     |                   |                              |              |
| Console including drawer for wash bowls or semi-recessed washbasin 1 countertop including one central cut-out, 1 drabeneath console, 2 console supports, 600 x 565 mm |                   |                              | DL6787       |
| Console including drawer for wash bowls or semi-recessed washbasin 1 countertop including one central cut-out, 1 drabeneath console, 2 console supports, 800 x 565 mm | awer 800 x 565 mm |                              | DL6788       |
| Console including drawer for wash bowls or semi-recessed washbasin countertop including one cut-out, 2 drawers ber console, 3 console supports, 1500 x 565 mm         |                   |                              | DL6791 L/R   |
| Vanity unit wall-mounted 1 door, for Vero Air # 072445, 43 311 mm                                                                                                     | 4 x 434 x 311 mm  |                              | VA6211 L/R   |
| Vanity unit wall-mounted 1 door, for Vero Air # 072445, 43 341 mm                                                                                                     | 4 x 434 x 341 mm  |                              | LC6245 L/R   |

All drawings contain the necessary measurements which are subject to standard tolerances. They are stated in mm and are non-binding. Exact measurements, in particular for customised installation scenarios, can only be taken from the finished ceramic piece.