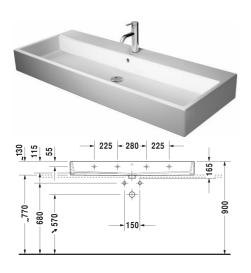

**SOURAVIT** 

| Washbasin ground                                                                                                               | Dimension                  | Weight                       | Order number |
|--------------------------------------------------------------------------------------------------------------------------------|----------------------------|------------------------------|--------------|
| with tap platform, fixings included, 1200 mm                                                                                   |                            |                              |              |
| Colors                                                                                                                         |                            |                              |              |
| 00 White Alpin                                                                                                                 |                            |                              |              |
| Variant                                                                                                                        |                            |                              |              |
| ● ● with overflow                                                                                                              | 1200 x 470 mm              | 33.500 kilogram              | 2350120025   |
| • with overflow                                                                                                                | 1200 x 470 mm              | 33.500 kilogram              | 2350120027   |
| ⊠ with overflow                                                                                                                | 1200 x 470 mm              | 33.500 kilogram              | 2350120028   |
| ● without overflow                                                                                                             | 1200 x 470 mm              | 33.500 kilogram              | 2350120071   |
| ● ● ● without overflow                                                                                                         | 1200 x 470 mm              | 33.500 kilogram              | 2350120073   |
| ⊠ without overflow                                                                                                             | 1200 x 470 mm              | 33.500 kilogram              | 2350120079   |
| Infobox                                                                                                                        |                            |                              |              |
| There are two fixings sets of #6951000000 required for                                                                         | mounting washbasins from s | ize 1000mm on                |              |
| Sanitary ceramics with the special WonderGliss surface time to come.<br>When ordering WonderGliss please add a "1" as eleventi | •                          | ttractive-looking for a lonc | 3            |
| Accessory for ceramics                                                                                                         |                            |                              |              |
| Push-open waste for washbasins with overflow                                                                                   |                            | 0.400 kilogram               | 005052       |
| Slotted waste for washbasins without overflow                                                                                  | 75 mm                      | 0.400 kilogram               | 005038       |
| Accessory                                                                                                                      |                            |                              |              |
| Design Siphon                                                                                                                  |                            | 1.500 kilogram               | 005036       |

Vero Air Washbasin ground # 2350120025 / 2350120027 / 2350120028 / 2350120071 / 2350120073 / 2350120079

|< 1200 mm >|

All drawings contain the necessary measurements which are subject to standard tolerances. They are stated in mm and are non-binding. Exact measurements, in particular for customised installation scenarios, can only be taken from the finished ceramic piece.