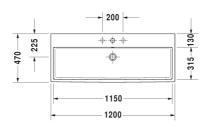

**SOURAVIT** 

| Washbasin ground                                                                                                               | Dimension                  | Weight                       | Order number |
|--------------------------------------------------------------------------------------------------------------------------------|----------------------------|------------------------------|--------------|
| with tap platform, fixings included, 1200 mm                                                                                   |                            |                              |              |
| Colors                                                                                                                         |                            |                              |              |
| 00 White Alpin                                                                                                                 |                            |                              |              |
| Variant                                                                                                                        |                            |                              |              |
| ● ● with overflow                                                                                                              | 1200 x 470 mm              | 33.500 kilogram              | 2350120025   |
| • with overflow                                                                                                                | 1200 x 470 mm              | 33.500 kilogram              | 2350120027   |
| ⊠ with overflow                                                                                                                | 1200 x 470 mm              | 33.500 kilogram              | 2350120028   |
| ● without overflow                                                                                                             | 1200 x 470 mm              | 33.500 kilogram              | 2350120071   |
| ● ● ● without overflow                                                                                                         | 1200 x 470 mm              | 33.500 kilogram              | 2350120073   |
| ⊠ without overflow                                                                                                             | 1200 x 470 mm              | 33.500 kilogram              | 2350120079   |
| Infobox                                                                                                                        |                            |                              |              |
| There are two fixings sets of #6951000000 required for                                                                         | mounting washbasins from s | ize 1000mm on                |              |
| Sanitary ceramics with the special WonderGliss surface time to come.<br>When ordering WonderGliss please add a "1" as eleventi | •                          | ttractive-looking for a lonc | 3            |
| Accessory for ceramics                                                                                                         |                            |                              |              |
| Push-open waste for washbasins with overflow                                                                                   |                            | 0.400 kilogram               | 005052       |
| Slotted waste for washbasins without overflow                                                                                  | 75 mm                      | 0.400 kilogram               | 005038       |
| Accessory                                                                                                                      |                            |                              |              |
| Design Siphon                                                                                                                  |                            | 1.500 kilogram               | 005036       |

Vero Air Washbasin ground # 2350120025 / 2350120027 / 2350120028 / 2350120071 / 2350120073 / 2350120079

|< 1200 mm >|

All drawings contain the necessary measurements which are subject to standard tolerances. They are stated in mm and are non-binding. Exact measurements, in particular for customised installation scenarios, can only be taken from the finished ceramic piece.