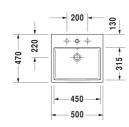

## **Vero Air Washbasin ground** # 2350500025 / 2350500027 / 2350500028 / 2350500071 / 2350500073 / 2350500079

|< 500 mm >|

Washbasin ground

Weight

Dimension

| wasiibasiii gi dullu                                                                                                                                                                                                                                                                                                                                                                                                                                                                                                                                                                                                                                                                                                                                                                                                                                                                                                                                                                                                                                                                                                                                                                                                                                                                                                                                                                                                                                                                                                                                                                                                                                                                                                                                                                                                                                                                                                                                                                                                                                                                                                          | Dilliciisioli                                            | Weight                           |                            |
|-------------------------------------------------------------------------------------------------------------------------------------------------------------------------------------------------------------------------------------------------------------------------------------------------------------------------------------------------------------------------------------------------------------------------------------------------------------------------------------------------------------------------------------------------------------------------------------------------------------------------------------------------------------------------------------------------------------------------------------------------------------------------------------------------------------------------------------------------------------------------------------------------------------------------------------------------------------------------------------------------------------------------------------------------------------------------------------------------------------------------------------------------------------------------------------------------------------------------------------------------------------------------------------------------------------------------------------------------------------------------------------------------------------------------------------------------------------------------------------------------------------------------------------------------------------------------------------------------------------------------------------------------------------------------------------------------------------------------------------------------------------------------------------------------------------------------------------------------------------------------------------------------------------------------------------------------------------------------------------------------------------------------------------------------------------------------------------------------------------------------------|----------------------------------------------------------|----------------------------------|----------------------------|
| with tap platform, fixings included, 500 mm                                                                                                                                                                                                                                                                                                                                                                                                                                                                                                                                                                                                                                                                                                                                                                                                                                                                                                                                                                                                                                                                                                                                                                                                                                                                                                                                                                                                                                                                                                                                                                                                                                                                                                                                                                                                                                                                                                                                                                                                                                                                                   |                                                          |                                  |                            |
| Colors                                                                                                                                                                                                                                                                                                                                                                                                                                                                                                                                                                                                                                                                                                                                                                                                                                                                                                                                                                                                                                                                                                                                                                                                                                                                                                                                                                                                                                                                                                                                                                                                                                                                                                                                                                                                                                                                                                                                                                                                                                                                                                                        |                                                          |                                  |                            |
| 00 White Alpin                                                                                                                                                                                                                                                                                                                                                                                                                                                                                                                                                                                                                                                                                                                                                                                                                                                                                                                                                                                                                                                                                                                                                                                                                                                                                                                                                                                                                                                                                                                                                                                                                                                                                                                                                                                                                                                                                                                                                                                                                                                                                                                |                                                          |                                  |                            |
| √ariant                                                                                                                                                                                                                                                                                                                                                                                                                                                                                                                                                                                                                                                                                                                                                                                                                                                                                                                                                                                                                                                                                                                                                                                                                                                                                                                                                                                                                                                                                                                                                                                                                                                                                                                                                                                                                                                                                                                                                                                                                                                                                                                       |                                                          |                                  |                            |
| • • with overflow                                                                                                                                                                                                                                                                                                                                                                                                                                                                                                                                                                                                                                                                                                                                                                                                                                                                                                                                                                                                                                                                                                                                                                                                                                                                                                                                                                                                                                                                                                                                                                                                                                                                                                                                                                                                                                                                                                                                                                                                                                                                                                             | 500 x 470 mm                                             | 14.500 kilogram                  | 2350500025                 |
| with overflow                                                                                                                                                                                                                                                                                                                                                                                                                                                                                                                                                                                                                                                                                                                                                                                                                                                                                                                                                                                                                                                                                                                                                                                                                                                                                                                                                                                                                                                                                                                                                                                                                                                                                                                                                                                                                                                                                                                                                                                                                                                                                                                 | 500 x 470 mm                                             | 14.500 kilogram                  | 2350500027                 |
| ⊗with overflow                                                                                                                                                                                                                                                                                                                                                                                                                                                                                                                                                                                                                                                                                                                                                                                                                                                                                                                                                                                                                                                                                                                                                                                                                                                                                                                                                                                                                                                                                                                                                                                                                                                                                                                                                                                                                                                                                                                                                                                                                                                                                                                | 500 x 470 mm                                             | 14.500 kilogram                  | 2350500028                 |
| without overflow                                                                                                                                                                                                                                                                                                                                                                                                                                                                                                                                                                                                                                                                                                                                                                                                                                                                                                                                                                                                                                                                                                                                                                                                                                                                                                                                                                                                                                                                                                                                                                                                                                                                                                                                                                                                                                                                                                                                                                                                                                                                                                              | 500 x 470 mm                                             | 14.500 kilogram                  | 2350500071                 |
| ● ● without overflow                                                                                                                                                                                                                                                                                                                                                                                                                                                                                                                                                                                                                                                                                                                                                                                                                                                                                                                                                                                                                                                                                                                                                                                                                                                                                                                                                                                                                                                                                                                                                                                                                                                                                                                                                                                                                                                                                                                                                                                                                                                                                                          | 500 x 470 mm                                             | 14.500 kilogram                  | 2350500073                 |
| ⊗ without overflow                                                                                                                                                                                                                                                                                                                                                                                                                                                                                                                                                                                                                                                                                                                                                                                                                                                                                                                                                                                                                                                                                                                                                                                                                                                                                                                                                                                                                                                                                                                                                                                                                                                                                                                                                                                                                                                                                                                                                                                                                                                                                                            | 500 x 470 mm                                             | 14.500 kilogram                  | 2350500079                 |
| Sanitary ceramics with the special WonderGliss surtime to come.<br>When ordering WonderGliss please add a "1" as ele                                                                                                                                                                                                                                                                                                                                                                                                                                                                                                                                                                                                                                                                                                                                                                                                                                                                                                                                                                                                                                                                                                                                                                                                                                                                                                                                                                                                                                                                                                                                                                                                                                                                                                                                                                                                                                                                                                                                                                                                          |                                                          | attractive-looking for a lond    |                            |
| time to come.                                                                                                                                                                                                                                                                                                                                                                                                                                                                                                                                                                                                                                                                                                                                                                                                                                                                                                                                                                                                                                                                                                                                                                                                                                                                                                                                                                                                                                                                                                                                                                                                                                                                                                                                                                                                                                                                                                                                                                                                                                                                                                                 |                                                          | attractive-looking for a lond    | 9                          |
| time to come.<br>When ordering WonderGliss please add a "1" as ele                                                                                                                                                                                                                                                                                                                                                                                                                                                                                                                                                                                                                                                                                                                                                                                                                                                                                                                                                                                                                                                                                                                                                                                                                                                                                                                                                                                                                                                                                                                                                                                                                                                                                                                                                                                                                                                                                                                                                                                                                                                            |                                                          | attractive-looking for a lond    | 005052                     |
| time to come. When ordering WonderGliss please add a "1" as ele  Accessory for ceramics  Push-open waste for washbasins with overflow                                                                                                                                                                                                                                                                                                                                                                                                                                                                                                                                                                                                                                                                                                                                                                                                                                                                                                                                                                                                                                                                                                                                                                                                                                                                                                                                                                                                                                                                                                                                                                                                                                                                                                                                                                                                                                                                                                                                                                                         |                                                          |                                  |                            |
| time to come. When ordering WonderGliss please add a "1" as ele  Accessory for ceramics  Push-open waste for washbasins with overflow  Slotted waste for washbasins without overflow                                                                                                                                                                                                                                                                                                                                                                                                                                                                                                                                                                                                                                                                                                                                                                                                                                                                                                                                                                                                                                                                                                                                                                                                                                                                                                                                                                                                                                                                                                                                                                                                                                                                                                                                                                                                                                                                                                                                          | eventh digit to the model number.                        | 0.400 kilogram                   | 005052                     |
| time to come. When ordering WonderGliss please add a "1" as ele Accessory for ceramics                                                                                                                                                                                                                                                                                                                                                                                                                                                                                                                                                                                                                                                                                                                                                                                                                                                                                                                                                                                                                                                                                                                                                                                                                                                                                                                                                                                                                                                                                                                                                                                                                                                                                                                                                                                                                                                                                                                                                                                                                                        | eventh digit to the model number.                        | 0.400 kilogram                   | 005052                     |
| time to come. When ordering WonderGliss please add a "1" as ele  Accessory for ceramics  Push-open waste for washbasins with overflow  Slotted waste for washbasins without overflow  Accessory                                                                                                                                                                                                                                                                                                                                                                                                                                                                                                                                                                                                                                                                                                                                                                                                                                                                                                                                                                                                                                                                                                                                                                                                                                                                                                                                                                                                                                                                                                                                                                                                                                                                                                                                                                                                                                                                                                                               | eventh digit to the model number.                        | 0.400 kilogram<br>0.400 kilogram | 005052<br>005038           |
| ime to come. When ordering WonderGliss please add a "1" as ele Accessory for ceramics Push-open waste for washbasins with overflow Slotted waste for washbasins without overflow Accessory Design Siphon                                                                                                                                                                                                                                                                                                                                                                                                                                                                                                                                                                                                                                                                                                                                                                                                                                                                                                                                                                                                                                                                                                                                                                                                                                                                                                                                                                                                                                                                                                                                                                                                                                                                                                                                                                                                                                                                                                                      | eventh digit to the model number.  80 mm  countertop     | 0.400 kilogram<br>0.400 kilogram | 005052<br>005038           |
| ime to come. When ordering WonderGliss please add a "1" as elected as the composition of | 80 mm  countertop entral, 800 x 800 x 550 mm  countertop | 0.400 kilogram<br>0.400 kilogram | 005052<br>005038<br>005036 |

All drawings contain the necessary measurements which are subject to standard tolerances. They are stated in mm and are non-binding. Exact measurements, in particular for customised installation scenarios, can only be taken from the finished ceramic piece.