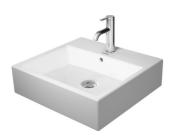

## **Vero Air Washbasin ground** # 2350500025 / 2350500027 / 2350500028 / 2350500071 / 2350500073 / 2350500079

|< 500 mm >|

Washbasin ground

Weight

Dimension

| wasiibasiii gi dullu                                                                                                                                                                                                                                                                                                                                                                                                                                                                                                                                                                                                                                                                                                                                                                                                                                                                                                                                                                                                                                                                                                                                                                                                                                                                                                                                                                                                                                                                                                                                                                                                                                                                                                                                                                                                                                                                                                                                                                                                                                                                                                          | Dilliciisioli                                            | Weight                           |                            |
|-------------------------------------------------------------------------------------------------------------------------------------------------------------------------------------------------------------------------------------------------------------------------------------------------------------------------------------------------------------------------------------------------------------------------------------------------------------------------------------------------------------------------------------------------------------------------------------------------------------------------------------------------------------------------------------------------------------------------------------------------------------------------------------------------------------------------------------------------------------------------------------------------------------------------------------------------------------------------------------------------------------------------------------------------------------------------------------------------------------------------------------------------------------------------------------------------------------------------------------------------------------------------------------------------------------------------------------------------------------------------------------------------------------------------------------------------------------------------------------------------------------------------------------------------------------------------------------------------------------------------------------------------------------------------------------------------------------------------------------------------------------------------------------------------------------------------------------------------------------------------------------------------------------------------------------------------------------------------------------------------------------------------------------------------------------------------------------------------------------------------------|----------------------------------------------------------|----------------------------------|----------------------------|
| with tap platform, fixings included, 500 mm                                                                                                                                                                                                                                                                                                                                                                                                                                                                                                                                                                                                                                                                                                                                                                                                                                                                                                                                                                                                                                                                                                                                                                                                                                                                                                                                                                                                                                                                                                                                                                                                                                                                                                                                                                                                                                                                                                                                                                                                                                                                                   |                                                          |                                  |                            |
| Colors                                                                                                                                                                                                                                                                                                                                                                                                                                                                                                                                                                                                                                                                                                                                                                                                                                                                                                                                                                                                                                                                                                                                                                                                                                                                                                                                                                                                                                                                                                                                                                                                                                                                                                                                                                                                                                                                                                                                                                                                                                                                                                                        |                                                          |                                  |                            |
| 00 White Alpin                                                                                                                                                                                                                                                                                                                                                                                                                                                                                                                                                                                                                                                                                                                                                                                                                                                                                                                                                                                                                                                                                                                                                                                                                                                                                                                                                                                                                                                                                                                                                                                                                                                                                                                                                                                                                                                                                                                                                                                                                                                                                                                |                                                          |                                  |                            |
| √ariant                                                                                                                                                                                                                                                                                                                                                                                                                                                                                                                                                                                                                                                                                                                                                                                                                                                                                                                                                                                                                                                                                                                                                                                                                                                                                                                                                                                                                                                                                                                                                                                                                                                                                                                                                                                                                                                                                                                                                                                                                                                                                                                       |                                                          |                                  |                            |
| • • with overflow                                                                                                                                                                                                                                                                                                                                                                                                                                                                                                                                                                                                                                                                                                                                                                                                                                                                                                                                                                                                                                                                                                                                                                                                                                                                                                                                                                                                                                                                                                                                                                                                                                                                                                                                                                                                                                                                                                                                                                                                                                                                                                             | 500 x 470 mm                                             | 14.500 kilogram                  | 2350500025                 |
| with overflow                                                                                                                                                                                                                                                                                                                                                                                                                                                                                                                                                                                                                                                                                                                                                                                                                                                                                                                                                                                                                                                                                                                                                                                                                                                                                                                                                                                                                                                                                                                                                                                                                                                                                                                                                                                                                                                                                                                                                                                                                                                                                                                 | 500 x 470 mm                                             | 14.500 kilogram                  | 2350500027                 |
| ⊗with overflow                                                                                                                                                                                                                                                                                                                                                                                                                                                                                                                                                                                                                                                                                                                                                                                                                                                                                                                                                                                                                                                                                                                                                                                                                                                                                                                                                                                                                                                                                                                                                                                                                                                                                                                                                                                                                                                                                                                                                                                                                                                                                                                | 500 x 470 mm                                             | 14.500 kilogram                  | 2350500028                 |
| without overflow                                                                                                                                                                                                                                                                                                                                                                                                                                                                                                                                                                                                                                                                                                                                                                                                                                                                                                                                                                                                                                                                                                                                                                                                                                                                                                                                                                                                                                                                                                                                                                                                                                                                                                                                                                                                                                                                                                                                                                                                                                                                                                              | 500 x 470 mm                                             | 14.500 kilogram                  | 2350500071                 |
| ● ● without overflow                                                                                                                                                                                                                                                                                                                                                                                                                                                                                                                                                                                                                                                                                                                                                                                                                                                                                                                                                                                                                                                                                                                                                                                                                                                                                                                                                                                                                                                                                                                                                                                                                                                                                                                                                                                                                                                                                                                                                                                                                                                                                                          | 500 x 470 mm                                             | 14.500 kilogram                  | 2350500073                 |
| ⊗ without overflow                                                                                                                                                                                                                                                                                                                                                                                                                                                                                                                                                                                                                                                                                                                                                                                                                                                                                                                                                                                                                                                                                                                                                                                                                                                                                                                                                                                                                                                                                                                                                                                                                                                                                                                                                                                                                                                                                                                                                                                                                                                                                                            | 500 x 470 mm                                             | 14.500 kilogram                  | 2350500079                 |
| Sanitary ceramics with the special WonderGliss surtime to come.<br>When ordering WonderGliss please add a "1" as ele                                                                                                                                                                                                                                                                                                                                                                                                                                                                                                                                                                                                                                                                                                                                                                                                                                                                                                                                                                                                                                                                                                                                                                                                                                                                                                                                                                                                                                                                                                                                                                                                                                                                                                                                                                                                                                                                                                                                                                                                          |                                                          | attractive-looking for a lond    |                            |
| time to come.                                                                                                                                                                                                                                                                                                                                                                                                                                                                                                                                                                                                                                                                                                                                                                                                                                                                                                                                                                                                                                                                                                                                                                                                                                                                                                                                                                                                                                                                                                                                                                                                                                                                                                                                                                                                                                                                                                                                                                                                                                                                                                                 |                                                          | attractive-looking for a lond    | 9                          |
| time to come.<br>When ordering WonderGliss please add a "1" as ele                                                                                                                                                                                                                                                                                                                                                                                                                                                                                                                                                                                                                                                                                                                                                                                                                                                                                                                                                                                                                                                                                                                                                                                                                                                                                                                                                                                                                                                                                                                                                                                                                                                                                                                                                                                                                                                                                                                                                                                                                                                            |                                                          | attractive-looking for a lond    | 005052                     |
| time to come. When ordering WonderGliss please add a "1" as ele  Accessory for ceramics  Push-open waste for washbasins with overflow                                                                                                                                                                                                                                                                                                                                                                                                                                                                                                                                                                                                                                                                                                                                                                                                                                                                                                                                                                                                                                                                                                                                                                                                                                                                                                                                                                                                                                                                                                                                                                                                                                                                                                                                                                                                                                                                                                                                                                                         |                                                          |                                  |                            |
| time to come. When ordering WonderGliss please add a "1" as ele  Accessory for ceramics  Push-open waste for washbasins with overflow  Slotted waste for washbasins without overflow                                                                                                                                                                                                                                                                                                                                                                                                                                                                                                                                                                                                                                                                                                                                                                                                                                                                                                                                                                                                                                                                                                                                                                                                                                                                                                                                                                                                                                                                                                                                                                                                                                                                                                                                                                                                                                                                                                                                          | eventh digit to the model number.                        | 0.400 kilogram                   | 005052                     |
| time to come. When ordering WonderGliss please add a "1" as ele Accessory for ceramics                                                                                                                                                                                                                                                                                                                                                                                                                                                                                                                                                                                                                                                                                                                                                                                                                                                                                                                                                                                                                                                                                                                                                                                                                                                                                                                                                                                                                                                                                                                                                                                                                                                                                                                                                                                                                                                                                                                                                                                                                                        | eventh digit to the model number.                        | 0.400 kilogram                   | 005052                     |
| time to come. When ordering WonderGliss please add a "1" as ele  Accessory for ceramics  Push-open waste for washbasins with overflow  Slotted waste for washbasins without overflow  Accessory                                                                                                                                                                                                                                                                                                                                                                                                                                                                                                                                                                                                                                                                                                                                                                                                                                                                                                                                                                                                                                                                                                                                                                                                                                                                                                                                                                                                                                                                                                                                                                                                                                                                                                                                                                                                                                                                                                                               | eventh digit to the model number.                        | 0.400 kilogram<br>0.400 kilogram | 005052<br>005038           |
| ime to come. When ordering WonderGliss please add a "1" as ele Accessory for ceramics Push-open waste for washbasins with overflow Slotted waste for washbasins without overflow Accessory Design Siphon                                                                                                                                                                                                                                                                                                                                                                                                                                                                                                                                                                                                                                                                                                                                                                                                                                                                                                                                                                                                                                                                                                                                                                                                                                                                                                                                                                                                                                                                                                                                                                                                                                                                                                                                                                                                                                                                                                                      | eventh digit to the model number.  80 mm  countertop     | 0.400 kilogram<br>0.400 kilogram | 005052<br>005038           |
| ime to come. When ordering WonderGliss please add a "1" as elected as the composition of | 80 mm  countertop entral, 800 x 800 x 550 mm  countertop | 0.400 kilogram<br>0.400 kilogram | 005052<br>005038<br>005036 |