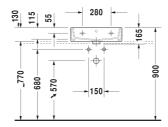

## **Vero Air Washbasin ground** # 2350500025 / 2350500027 / 2350500028 / 2350500071 / 2350500073 / 2350500079

|< 500 mm >|

Washbasin ground

Weight

Dimension

| wasiibasiii gi dullu                                                                                                                                                                                                                                                                                                                                                                                                                                                                                                                                                                                                                                                                                                                                                                                                                                                                                                                                                                                                                                                                                                                                                                                                                                                                                                                                                                                                                                                                                                                                                                                                                                                                                                                                                                                                                                                                                                                                                                                                                                                                                                          | Dilliciisioli                                            | Weight                           |                            |
|-------------------------------------------------------------------------------------------------------------------------------------------------------------------------------------------------------------------------------------------------------------------------------------------------------------------------------------------------------------------------------------------------------------------------------------------------------------------------------------------------------------------------------------------------------------------------------------------------------------------------------------------------------------------------------------------------------------------------------------------------------------------------------------------------------------------------------------------------------------------------------------------------------------------------------------------------------------------------------------------------------------------------------------------------------------------------------------------------------------------------------------------------------------------------------------------------------------------------------------------------------------------------------------------------------------------------------------------------------------------------------------------------------------------------------------------------------------------------------------------------------------------------------------------------------------------------------------------------------------------------------------------------------------------------------------------------------------------------------------------------------------------------------------------------------------------------------------------------------------------------------------------------------------------------------------------------------------------------------------------------------------------------------------------------------------------------------------------------------------------------------|----------------------------------------------------------|----------------------------------|----------------------------|
| with tap platform, fixings included, 500 mm                                                                                                                                                                                                                                                                                                                                                                                                                                                                                                                                                                                                                                                                                                                                                                                                                                                                                                                                                                                                                                                                                                                                                                                                                                                                                                                                                                                                                                                                                                                                                                                                                                                                                                                                                                                                                                                                                                                                                                                                                                                                                   |                                                          |                                  |                            |
| Colors                                                                                                                                                                                                                                                                                                                                                                                                                                                                                                                                                                                                                                                                                                                                                                                                                                                                                                                                                                                                                                                                                                                                                                                                                                                                                                                                                                                                                                                                                                                                                                                                                                                                                                                                                                                                                                                                                                                                                                                                                                                                                                                        |                                                          |                                  |                            |
| 00 White Alpin                                                                                                                                                                                                                                                                                                                                                                                                                                                                                                                                                                                                                                                                                                                                                                                                                                                                                                                                                                                                                                                                                                                                                                                                                                                                                                                                                                                                                                                                                                                                                                                                                                                                                                                                                                                                                                                                                                                                                                                                                                                                                                                |                                                          |                                  |                            |
| √ariant                                                                                                                                                                                                                                                                                                                                                                                                                                                                                                                                                                                                                                                                                                                                                                                                                                                                                                                                                                                                                                                                                                                                                                                                                                                                                                                                                                                                                                                                                                                                                                                                                                                                                                                                                                                                                                                                                                                                                                                                                                                                                                                       |                                                          |                                  |                            |
| • • with overflow                                                                                                                                                                                                                                                                                                                                                                                                                                                                                                                                                                                                                                                                                                                                                                                                                                                                                                                                                                                                                                                                                                                                                                                                                                                                                                                                                                                                                                                                                                                                                                                                                                                                                                                                                                                                                                                                                                                                                                                                                                                                                                             | 500 x 470 mm                                             | 14.500 kilogram                  | 2350500025                 |
| with overflow                                                                                                                                                                                                                                                                                                                                                                                                                                                                                                                                                                                                                                                                                                                                                                                                                                                                                                                                                                                                                                                                                                                                                                                                                                                                                                                                                                                                                                                                                                                                                                                                                                                                                                                                                                                                                                                                                                                                                                                                                                                                                                                 | 500 x 470 mm                                             | 14.500 kilogram                  | 2350500027                 |
| ⊗with overflow                                                                                                                                                                                                                                                                                                                                                                                                                                                                                                                                                                                                                                                                                                                                                                                                                                                                                                                                                                                                                                                                                                                                                                                                                                                                                                                                                                                                                                                                                                                                                                                                                                                                                                                                                                                                                                                                                                                                                                                                                                                                                                                | 500 x 470 mm                                             | 14.500 kilogram                  | 2350500028                 |
| without overflow                                                                                                                                                                                                                                                                                                                                                                                                                                                                                                                                                                                                                                                                                                                                                                                                                                                                                                                                                                                                                                                                                                                                                                                                                                                                                                                                                                                                                                                                                                                                                                                                                                                                                                                                                                                                                                                                                                                                                                                                                                                                                                              | 500 x 470 mm                                             | 14.500 kilogram                  | 2350500071                 |
| ● ● without overflow                                                                                                                                                                                                                                                                                                                                                                                                                                                                                                                                                                                                                                                                                                                                                                                                                                                                                                                                                                                                                                                                                                                                                                                                                                                                                                                                                                                                                                                                                                                                                                                                                                                                                                                                                                                                                                                                                                                                                                                                                                                                                                          | 500 x 470 mm                                             | 14.500 kilogram                  | 2350500073                 |
| ⊗ without overflow                                                                                                                                                                                                                                                                                                                                                                                                                                                                                                                                                                                                                                                                                                                                                                                                                                                                                                                                                                                                                                                                                                                                                                                                                                                                                                                                                                                                                                                                                                                                                                                                                                                                                                                                                                                                                                                                                                                                                                                                                                                                                                            | 500 x 470 mm                                             | 14.500 kilogram                  | 2350500079                 |
| Sanitary ceramics with the special WonderGliss surtime to come.<br>When ordering WonderGliss please add a "1" as ele                                                                                                                                                                                                                                                                                                                                                                                                                                                                                                                                                                                                                                                                                                                                                                                                                                                                                                                                                                                                                                                                                                                                                                                                                                                                                                                                                                                                                                                                                                                                                                                                                                                                                                                                                                                                                                                                                                                                                                                                          |                                                          | attractive-looking for a lond    |                            |
| time to come.                                                                                                                                                                                                                                                                                                                                                                                                                                                                                                                                                                                                                                                                                                                                                                                                                                                                                                                                                                                                                                                                                                                                                                                                                                                                                                                                                                                                                                                                                                                                                                                                                                                                                                                                                                                                                                                                                                                                                                                                                                                                                                                 |                                                          | attractive-looking for a lond    | 9                          |
| time to come.<br>When ordering WonderGliss please add a "1" as ele                                                                                                                                                                                                                                                                                                                                                                                                                                                                                                                                                                                                                                                                                                                                                                                                                                                                                                                                                                                                                                                                                                                                                                                                                                                                                                                                                                                                                                                                                                                                                                                                                                                                                                                                                                                                                                                                                                                                                                                                                                                            |                                                          | attractive-looking for a lond    | 005052                     |
| time to come. When ordering WonderGliss please add a "1" as ele  Accessory for ceramics  Push-open waste for washbasins with overflow                                                                                                                                                                                                                                                                                                                                                                                                                                                                                                                                                                                                                                                                                                                                                                                                                                                                                                                                                                                                                                                                                                                                                                                                                                                                                                                                                                                                                                                                                                                                                                                                                                                                                                                                                                                                                                                                                                                                                                                         |                                                          |                                  |                            |
| time to come. When ordering WonderGliss please add a "1" as ele  Accessory for ceramics  Push-open waste for washbasins with overflow  Slotted waste for washbasins without overflow                                                                                                                                                                                                                                                                                                                                                                                                                                                                                                                                                                                                                                                                                                                                                                                                                                                                                                                                                                                                                                                                                                                                                                                                                                                                                                                                                                                                                                                                                                                                                                                                                                                                                                                                                                                                                                                                                                                                          | eventh digit to the model number.                        | 0.400 kilogram                   | 005052                     |
| time to come. When ordering WonderGliss please add a "1" as ele Accessory for ceramics                                                                                                                                                                                                                                                                                                                                                                                                                                                                                                                                                                                                                                                                                                                                                                                                                                                                                                                                                                                                                                                                                                                                                                                                                                                                                                                                                                                                                                                                                                                                                                                                                                                                                                                                                                                                                                                                                                                                                                                                                                        | eventh digit to the model number.                        | 0.400 kilogram                   | 005052                     |
| time to come. When ordering WonderGliss please add a "1" as ele  Accessory for ceramics  Push-open waste for washbasins with overflow  Slotted waste for washbasins without overflow  Accessory                                                                                                                                                                                                                                                                                                                                                                                                                                                                                                                                                                                                                                                                                                                                                                                                                                                                                                                                                                                                                                                                                                                                                                                                                                                                                                                                                                                                                                                                                                                                                                                                                                                                                                                                                                                                                                                                                                                               | eventh digit to the model number.                        | 0.400 kilogram<br>0.400 kilogram | 005052<br>005038           |
| ime to come. When ordering WonderGliss please add a "1" as ele Accessory for ceramics Push-open waste for washbasins with overflow Slotted waste for washbasins without overflow Accessory Design Siphon                                                                                                                                                                                                                                                                                                                                                                                                                                                                                                                                                                                                                                                                                                                                                                                                                                                                                                                                                                                                                                                                                                                                                                                                                                                                                                                                                                                                                                                                                                                                                                                                                                                                                                                                                                                                                                                                                                                      | eventh digit to the model number.  80 mm  countertop     | 0.400 kilogram<br>0.400 kilogram | 005052<br>005038           |
| ime to come. When ordering WonderGliss please add a "1" as elected as the composition of | 80 mm  countertop entral, 800 x 800 x 550 mm  countertop | 0.400 kilogram<br>0.400 kilogram | 005052<br>005038<br>005036 |

All drawings contain the necessary measurements which are subject to standard tolerances. They are stated in mm and are non-binding. Exact measurements, in particular for customised installation scenarios, can only be taken from the finished ceramic piece.