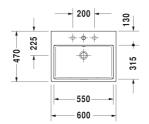

Vero Air Washbasin, furniture washbasin # 2350600000 / 2350600030 / 2350600041 / 2350600044 / 2350600060 / 2350600070

|< 600 mm >|

| Washbasin, furniture washbasin                                                                                                        | Dimension    | Weight          | Order number |
|---------------------------------------------------------------------------------------------------------------------------------------|--------------|-----------------|--------------|
| with tap platform, underneath glazed, 600 mm                                                                                          |              |                 |              |
|                                                                                                                                       |              |                 |              |
| Colors                                                                                                                                |              |                 |              |
| 00 White Alpin                                                                                                                        |              |                 |              |
| Variant                                                                                                                               |              |                 |              |
| • with overflow                                                                                                                       | 600 x 470 mm | 17.300 kilogram | 2350600000   |
| ● ● with overflow                                                                                                                     | 600 x 470 mm | 17.300 kilogram | 2350600030   |
| • without overflow                                                                                                                    | 600 x 470 mm | 17.300 kilogram | 2350600041   |
| ● ● ● without overflow                                                                                                                | 600 x 470 mm | 17.300 kilogram | 2350600044   |
| ⊗ with overflow                                                                                                                       | 600 x 470 mm | 17.300 kilogram | 2350600060   |
| ⊗ without overflow                                                                                                                    | 600 x 470 mm | 17.300 kilogram | 2350600070   |
| Sanitary ceramics with the special WonderGliss surface finis time to come. When ordering WonderGliss please add a "1" as eleventh dig |              |                 |              |
| Accessory for ceramics                                                                                                                |              |                 |              |
| Push-open waste for washbasins with overflow                                                                                          |              | 0.400 kilogram  | 005052       |
| Slotted waste for washbasins without overflow                                                                                         | 80 mm        | 0.400 kilogram  | 005038       |
| Accessory                                                                                                                             |              |                 |              |
| Towel rail square tube 14 mm, chrome, for washbasin # 045460, 235060                                                                  | 550 mm       | 0.500 kilogram  | 003037       |
| Design Siphon                                                                                                                         |              | 1.500 kilogram  | 005036       |
|                                                                                                                                       |              |                 |              |

All drawings contain the necessary measurements which are subject to standard tolerances. They are stated in mm and are non-binding. Exact measurements, in particular for customised installation scenarios, can only be taken from the finished ceramic piece.