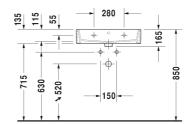

Vero Air Washbasin, furniture washbasin # 2350600000 / 2350600030 / 2350600041 / 2350600044 / 2350600060 / 2350600070

|< 600 mm >|

| Washbasin, furniture washbasin                                                                                                        | Dimension    | Weight          | Order number |
|---------------------------------------------------------------------------------------------------------------------------------------|--------------|-----------------|--------------|
| with tap platform, underneath glazed, 600 mm                                                                                          |              |                 |              |
|                                                                                                                                       |              |                 |              |
| Colors                                                                                                                                |              |                 |              |
| 00 White Alpin                                                                                                                        |              |                 |              |
| Variant                                                                                                                               |              |                 |              |
| • with overflow                                                                                                                       | 600 x 470 mm | 17.300 kilogram | 2350600000   |
| ● ● with overflow                                                                                                                     | 600 x 470 mm | 17.300 kilogram | 2350600030   |
| • without overflow                                                                                                                    | 600 x 470 mm | 17.300 kilogram | 2350600041   |
| ● ● ● without overflow                                                                                                                | 600 x 470 mm | 17.300 kilogram | 2350600044   |
| ⊗ with overflow                                                                                                                       | 600 x 470 mm | 17.300 kilogram | 2350600060   |
| ⊗ without overflow                                                                                                                    | 600 x 470 mm | 17.300 kilogram | 2350600070   |
| Sanitary ceramics with the special WonderGliss surface finis time to come. When ordering WonderGliss please add a "1" as eleventh dig |              |                 |              |
| Accessory for ceramics                                                                                                                |              |                 |              |
| Push-open waste for washbasins with overflow                                                                                          |              | 0.400 kilogram  | 005052       |
| Slotted waste for washbasins without overflow                                                                                         | 80 mm        | 0.400 kilogram  | 005038       |
| Accessory                                                                                                                             |              |                 |              |
| Towel rail square tube 14 mm, chrome, for washbasin # 045460, 235060                                                                  | 550 mm       | 0.500 kilogram  | 003037       |
| Design Siphon                                                                                                                         |              | 1.500 kilogram  | 005036       |
|                                                                                                                                       |              |                 |              |

All drawings contain the necessary measurements which are subject to standard tolerances. They are stated in mm and are non-binding. Exact measurements, in particular for customised installation scenarios, can only be taken from the finished ceramic piece.