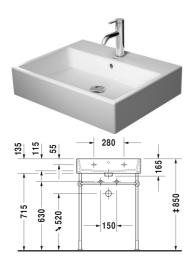

Vero Air Washbasin, furniture washbasin # 2350600000 / 2350600030 / 2350600041 / 2350600044 / 2350600060 / 2350600070

|< 600 mm >|

| Washbasin, furniture washbasin                                                                                                        | Dimension    | Weight          | Order number |
|---------------------------------------------------------------------------------------------------------------------------------------|--------------|-----------------|--------------|
| with tap platform, underneath glazed, 600 mm                                                                                          |              |                 |              |
|                                                                                                                                       |              |                 |              |
| Colors                                                                                                                                |              |                 |              |
| 00 White Alpin                                                                                                                        |              |                 |              |
| Variant                                                                                                                               |              |                 |              |
| • with overflow                                                                                                                       | 600 x 470 mm | 17.300 kilogram | 2350600000   |
| ● ● with overflow                                                                                                                     | 600 x 470 mm | 17.300 kilogram | 2350600030   |
| • without overflow                                                                                                                    | 600 x 470 mm | 17.300 kilogram | 2350600041   |
| ● ● ● without overflow                                                                                                                | 600 x 470 mm | 17.300 kilogram | 2350600044   |
| ⊗ with overflow                                                                                                                       | 600 x 470 mm | 17.300 kilogram | 2350600060   |
| ⊗ without overflow                                                                                                                    | 600 x 470 mm | 17.300 kilogram | 2350600070   |
| Sanitary ceramics with the special WonderGliss surface finis time to come. When ordering WonderGliss please add a "1" as eleventh dig |              |                 |              |
| Accessory for ceramics                                                                                                                |              |                 |              |
| Push-open waste for washbasins with overflow                                                                                          |              | 0.400 kilogram  | 005052       |
| Slotted waste for washbasins without overflow                                                                                         | 80 mm        | 0.400 kilogram  | 005038       |
| Accessory                                                                                                                             |              |                 |              |
| Towel rail square tube 14 mm, chrome, for washbasin # 045460, 235060                                                                  | 550 mm       | 0.500 kilogram  | 003037       |
| Design Siphon                                                                                                                         |              | 1.500 kilogram  | 005036       |
|                                                                                                                                       |              |                 |              |

All drawings contain the necessary measurements which are subject to standard tolerances. They are stated in mm and are non-binding. Exact measurements, in particular for customised installation scenarios, can only be taken from the finished ceramic piece.