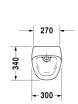

DURAVIT

|                                                                                                         | Dimension                       | Weight    | Order number |
|---------------------------------------------------------------------------------------------------------|---------------------------------|-----------|--------------|
| concealed inlet, rimless, for 1/2" connection, Ø 50 mm, includes jet nozzle, inlet-set, sipho fixings   | horizontal outlet<br>n-trap and |           |              |
| Colors                                                                                                  |                                 |           |              |
| 00 White Alpin                                                                                          |                                 |           |              |
| Variant                                                                                                 |                                 |           |              |
| model without fly                                                                                       | 300 x 340 mm                    | 13,900 kg | 2806300000   |
| model with fly                                                                                          | 300 x 340 mm                    | 13,900 kg | 2806300007   |
|                                                                                                         |                                 |           |              |
| Sanitary ceramics with the special WonderGlistime to come. When ordering WonderGliss please add a "1" a |                                 |           | a long       |
| time to come.                                                                                           |                                 |           | a long       |
| time to come.<br>When ordering WonderGliss please add a "1" a                                           |                                 |           | 100342       |

All drawings contain the necessary measurements which are subject to standard tolerances. They are stated in mm and are non-binding. Exact measurements, in particular for customised installation scenarios, can only be taken from the finished ceramic piece.