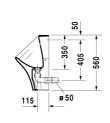

DURAVIT

|                                                                                                         | Dimension                       | Weight    | Order number |
|---------------------------------------------------------------------------------------------------------|---------------------------------|-----------|--------------|
| concealed inlet, rimless, for 1/2" connection, Ø 50 mm, includes jet nozzle, inlet-set, sipho fixings   | horizontal outlet<br>n-trap and |           |              |
| Colors                                                                                                  |                                 |           |              |
| 00 White Alpin                                                                                          |                                 |           |              |
| Variant                                                                                                 |                                 |           |              |
| model without fly                                                                                       | 300 x 340 mm                    | 13,900 kg | 2806300000   |
| model with fly                                                                                          | 300 x 340 mm                    | 13,900 kg | 2806300007   |
|                                                                                                         |                                 |           |              |
| Sanitary ceramics with the special WonderGlistime to come. When ordering WonderGliss please add a "1" a |                                 |           | a long       |
| time to come.                                                                                           |                                 |           | a long       |
| time to come.<br>When ordering WonderGliss please add a "1" a                                           |                                 |           | 100342       |

All drawings contain the necessary measurements which are subject to standard tolerances. They are stated in mm and are non-binding. Exact measurements, in particular for customised installation scenarios, can only be taken from the finished ceramic piece.