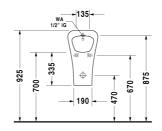

DURAVIT

|                                                                                                         | Dimension                       | Weight    | Order number |
|---------------------------------------------------------------------------------------------------------|---------------------------------|-----------|--------------|
| concealed inlet, rimless, for 1/2" connection, Ø 50 mm, includes jet nozzle, inlet-set, sipho fixings   | horizontal outlet<br>n-trap and |           |              |
| Colors                                                                                                  |                                 |           |              |
| 00 White Alpin                                                                                          |                                 |           |              |
| Variant                                                                                                 |                                 |           |              |
| model without fly                                                                                       | 300 x 340 mm                    | 13,900 kg | 2806300000   |
| model with fly                                                                                          | 300 x 340 mm                    | 13,900 kg | 2806300007   |
|                                                                                                         |                                 |           |              |
| Sanitary ceramics with the special WonderGlistime to come. When ordering WonderGliss please add a "1" a |                                 |           | a long       |
| time to come.                                                                                           |                                 |           | a long       |
| time to come.<br>When ordering WonderGliss please add a "1" a                                           |                                 |           | 100342       |

All drawings contain the necessary measurements which are subject to standard tolerances. They are stated in mm and are non-binding. Exact measurements, in particular for customised installation scenarios, can only be taken from the finished ceramic piece.