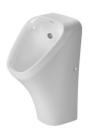

DURAVIT

|                                                                                                         | Dimension                       | Weight    | Order number |
|---------------------------------------------------------------------------------------------------------|---------------------------------|-----------|--------------|
| concealed inlet, rimless, for 1/2" connection, Ø 50 mm, includes jet nozzle, inlet-set, sipho fixings   | horizontal outlet<br>n-trap and |           |              |
| Colors                                                                                                  |                                 |           |              |
| 00 White Alpin                                                                                          |                                 |           |              |
| Variant                                                                                                 |                                 |           |              |
| model without fly                                                                                       | 300 x 340 mm                    | 13,900 kg | 2806300000   |
| model with fly                                                                                          | 300 x 340 mm                    | 13,900 kg | 2806300007   |
|                                                                                                         |                                 |           |              |
| Sanitary ceramics with the special WonderGlistime to come. When ordering WonderGliss please add a "1" a |                                 |           | a long       |
| time to come.                                                                                           |                                 |           | a long       |
| time to come.<br>When ordering WonderGliss please add a "1" a                                           |                                 |           | 100342       |