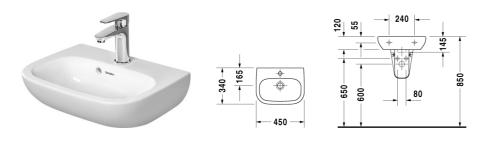

## D-Code Handrinse basin # 07054500002

|< 450 mm >|

| Handrinse basin                                             | Dimension    | Weight          | Order number |
|-------------------------------------------------------------|--------------|-----------------|--------------|
| with overflow, with tap platform, underneath glazed, 450 mm |              |                 |              |
|                                                             |              |                 |              |
| Colors                                                      |              |                 |              |
| 00 White Alpin                                              |              |                 |              |
| Variant                                                     |              |                 |              |
| •                                                           | 450 x 340 mm | 10.200 kilogram | 07054500002  |
| Suitable products                                           |              |                 |              |
| Siphon cover for # 070545, 215 x 225 mm                     | 215 x 225 mm |                 | 085717       |