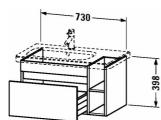

## DuraStyle Vanity unit wall-mounted # DS6394

|< 730 mm >|

| Vanity unit wall-mounted                                                                                                                                                                                                                                                                                                                                   | Dimension               | Weight                  | Order number |
|------------------------------------------------------------------------------------------------------------------------------------------------------------------------------------------------------------------------------------------------------------------------------------------------------------------------------------------------------------|-------------------------|-------------------------|--------------|
| 1 pull-out compartment, Shelf element laterally, for DuraStyle<br># 232580 basin left                                                                                                                                                                                                                                                                      |                         |                         |              |
| Colors                                                                                                                                                                                                                                                                                                                                                     |                         |                         |              |
| COLOIS                                                                                                                                                                                                                                                                                                                                                     |                         |                         |              |
| M07 Concrete Grey Matt Decor M09 Light Blue Matt Decor M14 Terra Decor M18 White Matt Decor M21 Walnut Dark Decor M22 White High Gloss Decor M31 Pine Silver Decor M43 Basalt Matt Decor M49 Graphite Matt Decor M51 Pine Terra Decor M52 European Oak Decor M53 Chestnut Dark Decor M73 Ticino Cherry Tree Decor M75 Linen Decor M79 Natural Walnut Decor |                         |                         |              |
| M91 Taupe Matt Decor                                                                                                                                                                                                                                                                                                                                       |                         |                         |              |
|                                                                                                                                                                                                                                                                                                                                                            |                         |                         |              |
| Variant                                                                                                                                                                                                                                                                                                                                                    |                         |                         |              |
|                                                                                                                                                                                                                                                                                                                                                            | 730 x 448 mm            |                         | DS6394       |
|                                                                                                                                                                                                                                                                                                                                                            |                         |                         |              |
| Infobox                                                                                                                                                                                                                                                                                                                                                    |                         |                         |              |
| Furniture available Bi-Colour. Body limited to 18-White Matt or options., Installation only in combination with space saving siph optional, lay-in component # UV 9845 , Please specify when order                                                                                                                                                         | on (# 005076 is recomme | ended), Dividing system |              |
|                                                                                                                                                                                                                                                                                                                                                            |                         |                         |              |
| Suitable products                                                                                                                                                                                                                                                                                                                                          |                         |                         |              |
| Dividing system Individual and retrofittable interior system with cover, Black diamond, for vanity unit, 115 x 320 mm                                                                                                                                                                                                                                      | 115 x 320 mm            |                         | UV9845       |
| Washbasin, furniture washbasin asymmetric with tap platform, bowl on left side, underneath glazed, 800 x 480 mm                                                                                                                                                                                                                                            | 800 x 480 mm            |                         | 232580       |
|                                                                                                                                                                                                                                                                                                                                                            |                         |                         |              |

All drawings contain the necessary measurements which are subject to standard tolerances. They are stated in mm and are non-binding. Exact measurements, in particular for customised installation scenarios, can only be taken from the finished ceramic piece.