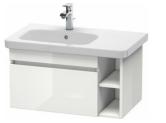

## DuraStyle Vanity unit wall-mounted # DS6394

|< 730 mm >|

| Vanity unit wall-mounted                                                                                                                                                                                                                                                                                                                                   | Dimension               | Weight                  | Order number |
|------------------------------------------------------------------------------------------------------------------------------------------------------------------------------------------------------------------------------------------------------------------------------------------------------------------------------------------------------------|-------------------------|-------------------------|--------------|
| 1 pull-out compartment, Shelf element laterally, for DuraStyle<br># 232580 basin left                                                                                                                                                                                                                                                                      |                         |                         |              |
| Colors                                                                                                                                                                                                                                                                                                                                                     |                         |                         |              |
| COLOIS                                                                                                                                                                                                                                                                                                                                                     |                         |                         |              |
| M07 Concrete Grey Matt Decor M09 Light Blue Matt Decor M14 Terra Decor M18 White Matt Decor M21 Walnut Dark Decor M22 White High Gloss Decor M31 Pine Silver Decor M43 Basalt Matt Decor M49 Graphite Matt Decor M51 Pine Terra Decor M52 European Oak Decor M53 Chestnut Dark Decor M73 Ticino Cherry Tree Decor M75 Linen Decor M79 Natural Walnut Decor |                         |                         |              |
| M91 Taupe Matt Decor                                                                                                                                                                                                                                                                                                                                       |                         |                         |              |
|                                                                                                                                                                                                                                                                                                                                                            |                         |                         |              |
| Variant                                                                                                                                                                                                                                                                                                                                                    |                         |                         |              |
|                                                                                                                                                                                                                                                                                                                                                            | 730 x 448 mm            |                         | DS6394       |
|                                                                                                                                                                                                                                                                                                                                                            |                         |                         |              |
| Infobox                                                                                                                                                                                                                                                                                                                                                    |                         |                         |              |
| Furniture available Bi-Colour. Body limited to 18-White Matt or options., Installation only in combination with space saving siph optional, lay-in component # UV 9845 , Please specify when order                                                                                                                                                         | on (# 005076 is recomme | ended), Dividing system |              |
|                                                                                                                                                                                                                                                                                                                                                            |                         |                         |              |
| Suitable products                                                                                                                                                                                                                                                                                                                                          |                         |                         |              |
| Dividing system Individual and retrofittable interior system with cover, Black diamond, for vanity unit, 115 x 320 mm                                                                                                                                                                                                                                      | 115 x 320 mm            |                         | UV9845       |
| Washbasin, furniture washbasin asymmetric with tap platform, bowl on left side, underneath glazed, 800 x 480 mm                                                                                                                                                                                                                                            | 800 x 480 mm            |                         | 232580       |
|                                                                                                                                                                                                                                                                                                                                                            |                         |                         |              |