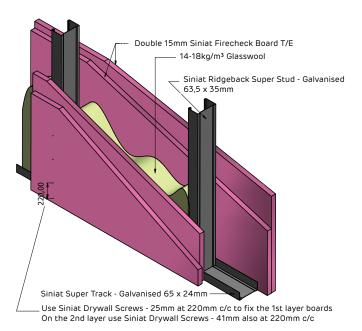

### Siniat Firecheck Wall 64/F120 A59 GW51mm

| Components                                                                                                                                                                                                                                                                                             | System  | Max    | Overall   | Fire   | Acoustic             |
|--------------------------------------------------------------------------------------------------------------------------------------------------------------------------------------------------------------------------------------------------------------------------------------------------------|---------|--------|-----------|--------|----------------------|
|                                                                                                                                                                                                                                                                                                        | weight  | height | Thickness | perf   | Perf.                |
|                                                                                                                                                                                                                                                                                                        | (kg/m²) | (m)    | (mm)      | (mins) | (R <sub>w</sub> -dB) |
| <ul> <li>2x15mm Siniat Firecheck T/E Plasterboard</li> <li>64mm Drywall steel stud</li> <li>65mm Drywall steel track</li> <li>14-18kg/m³ glasswool</li> <li>Siniat Drywall jointing compound</li> <li>25mm and 41mm Drywall Screws</li> <li>Floor and ceiling finishes as per specification</li> </ul> | 54      | 3.6    | 124       | 120    | 59                   |

#### Siniat Fixed Partition: 124mm

Supply and install Siniat Fixed Partition from Siniat drywall partitioning system with an overall thickness of 124mm comprising internal framing formed of 64mm Siniat galvanised steel studs fixed at 600mm centers to Siniat galvanised steel top track positioned at floor, head and Install glasswool in the metal frame cavities.

The internal steel framing is to be dressed on both sides with two layers of 15mm thick Siniat Firecheck Plasterboard, stagger fixed, in single layer to suit height, butt jointed and secured to steel stud with 25mm drywall screws at maximum 220mm centers (first layer) and 41mm drywall screws (second layer). Joints are to be taped and jointed with Siniat Jointing Compound and Siniat fibatape and prepared for painting.