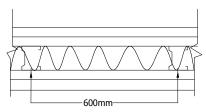

#### Siniat Fixed Partition: 124mm

Supply and install Siniat Fixed Partition from Siniat drywall partitioning system with an overall thickness of 124mm comprising internal framing formed of 64mm Siniat galvanised steel studs fixed at 600mm centers to Siniat galvanised steel top track positioned at floor, head and Install glasswool in the metal frame cavities.