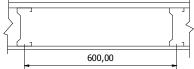

#### Siniat Fixed Partition: 132mm

Supply and install Siniat Fixed Partition from Siniat drywall partitioning system with an overall thickness of 132mm comprising internal framing formed of 102mm Siniat galvanised steel studs fixed at 600mm centres to Siniat galvanised steel top track / aluminium female head section and Siniat galvanised steel floor track, where necessary, any additional galvanised steel stud to form door openings, glazing and other apertures, angles and corners and terminated ends. Install glasswool in the metal frame cavities.