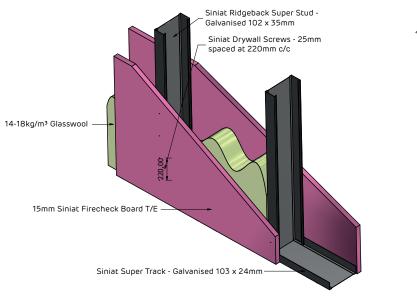

### Siniat Firecheck Wall 102/F60 A52 GW102mm

| Components                                                                                                                                                                                                                                                                                                      | System  | Max    | Overall   | Fire   | Acoustic             |
|-----------------------------------------------------------------------------------------------------------------------------------------------------------------------------------------------------------------------------------------------------------------------------------------------------------------|---------|--------|-----------|--------|----------------------|
|                                                                                                                                                                                                                                                                                                                 | weight  | height | Thickness | perf   | Perf.                |
|                                                                                                                                                                                                                                                                                                                 | (kg/m²) | (m)    | (mm)      | (mins) | (R <sub>w</sub> -dB) |
| <ul> <li>1x15mm Siniat Firecheck T/E Plasterboard</li> <li>14-18kg/m<sup>3</sup> glasswool</li> <li>102mm Drywall steel stud</li> <li>103mm Drywall steel track 15mm</li> <li>Siniat Drywall jointing compound</li> <li>25mm Drywall Screws</li> <li>Floor and ceiling finishes as per specification</li> </ul> | 24      | 3.6    | 132       | 60     | 52                   |

#### Siniat Fixed Partition: 132mm

Supply and install Siniat Fixed Partition from Siniat drywall partitioning system with an overall thickness of 132mm comprising internal framing formed of 102mm Siniat galvanised steel studs fixed at 600mm centres to Siniat galvanised steel top track / aluminium female head section and Siniat galvanised steel floor track, where necessary, any additional galvanised steel stud to form door openings, glazing and other apertures, angles and corners and terminated ends. Install glasswool in the metal frame cavities.

The internal steel framing is to be dressed on both sides with 15mm thick Siniat Firecheck plasterboard in single layer to suit height, butt jointed and secured to steel stud with 25mm drywall screws at maximum 220mm centres. Joints are to be taped and jointed with Siniat Jointing Compound and Siniat fibatape and prepared for painting.