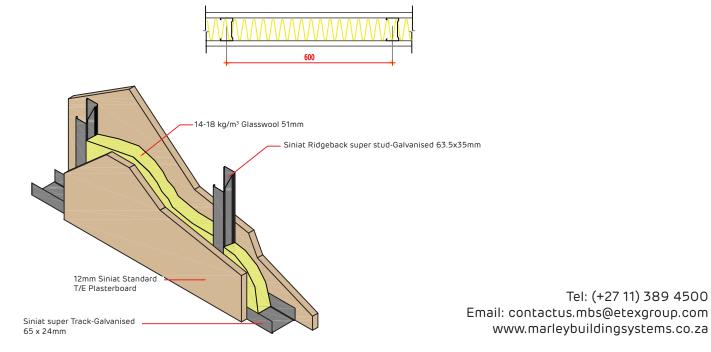

## Siniat Standard Wall 64/F30 A47 GW 51mm

| Components                                                                                                                                                                                                                                                                                   | System  | Max    | Overall   | Fire   | Acoustic             |
|----------------------------------------------------------------------------------------------------------------------------------------------------------------------------------------------------------------------------------------------------------------------------------------------|---------|--------|-----------|--------|----------------------|
|                                                                                                                                                                                                                                                                                              | weight  | height | Thickness | perf   | Perf.                |
|                                                                                                                                                                                                                                                                                              | (kg/m2) | (m)    | (mm)      | (mins) | (R <sub>w</sub> -dB) |
| <ul> <li>1x12mm Siniat Standard T/E Plasterboard</li> <li>64mm Drywall steel stud</li> <li>65mm Drywall steel track</li> <li>14-18 kg/m3 Glasswool</li> <li>25mm Drywall Srews</li> <li>Siniat Drywall jointing compound</li> <li>Floor and ceiling finishes as per specification</li> </ul> | 21      | 3.6    | 89        | 30     | 47                   |

#### Siniat Fixed Partition: 89mm

Supply and install Siniat Fixed Partition from Siniat drywall partitioning system with an overall thickness of 89mm comprising internal framing formed of 64mm Siniat galvanised steel studs fixed at 600mm centers to Siniat galvanised steel top track / aluminium female head section and Siniat galvanised steel floor track, where necessary, any additional galvanised steel stud to form door openings, glazing and other apertures, angles and corners and terminated ends. Install glasswool in the metal frame cavities.

The internal steel framing is to be dressed on both sides with 12mm thick Siniat Plasterboard in single layer to suit height, butt jointed and secured to steel stud with 25mm drywall screws at maximum 220mm centers. Joints are to be taped and jointed with Siniat Jointing Compound and Siniat fibatape and prepared for painting.