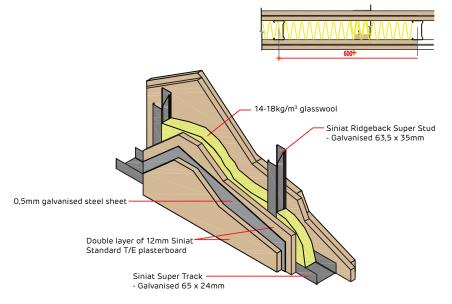

## Siniat Secure Wall 64/F60 A53 GW51mm Glv 0,5mm

| Components                                                                                                                                                                                                                                                                                                                                         | System  | Max    | Overall   | Fire   | Acoustic             |
|----------------------------------------------------------------------------------------------------------------------------------------------------------------------------------------------------------------------------------------------------------------------------------------------------------------------------------------------------|---------|--------|-----------|--------|----------------------|
|                                                                                                                                                                                                                                                                                                                                                    | weight  | height | Thickness | perf   | Perf.                |
|                                                                                                                                                                                                                                                                                                                                                    | (kg/m²) | (m)    | (mm)      | (mins) | (R <sub>w</sub> -dB) |
| <ul> <li>2x12mm Standard T/E plasterboard</li> <li>63.5mm Drywall steel stud</li> <li>65mm Drywall steel track</li> <li>14-18 kg/m<sup>3</sup> glasswool</li> <li>Siniat Drywall jointing compound</li> <li>25mm and 41mm Drywall Screws</li> <li>0,5mm galvanised steel sheet</li> <li>Floor and ceiling finishes as per specification</li> </ul> | 23      | 3.6    | 112       | 60     | 53                   |

#### Siniat Fixed Partition: 112mm

Supply and install Siniat Fixed Partition from Siniat drywall partitioning system with an overall thickness of 112mm comprising internal framing formed of 64mm Siniat galvanised steel studs fixed at 600mm centres to Siniat galvanised steel track / aluminium female head section and Siniat galvanised steel floor track, where necessary, any additional galvanised steel stud to form door openings, glazing and other apertures, angles and corners and terminated ends. Install glasswool in the metal frame cavities.

The internal steel framing is to be dressed on both sides with 12mm thick Siniat standard plasterboard in single layer to suit height, with 0,5mm galvanised steel sheet between the board layers. Butt jointed and secured to steel stud with 25mm drywall screws at maximum 220mm centres. Joints are to be taped and jointed with Siniat Jointing Compound and prepared for painting.