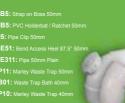

#### PVC UNDERGROUND

SY42

SW41 SEA402: s

SL406: Pipe 1

SK501: Do

MARLEY VYNADEEP GUTTERS I. DK501: Fascia Bra 2. DGH520: Gutter 6n 3. DO503: Outle . DNE300: 5 DPH310 9 6. DC302: Pipe Cl

DS30: Shoe

VALVES LAT17: Latco LAT16: Latco