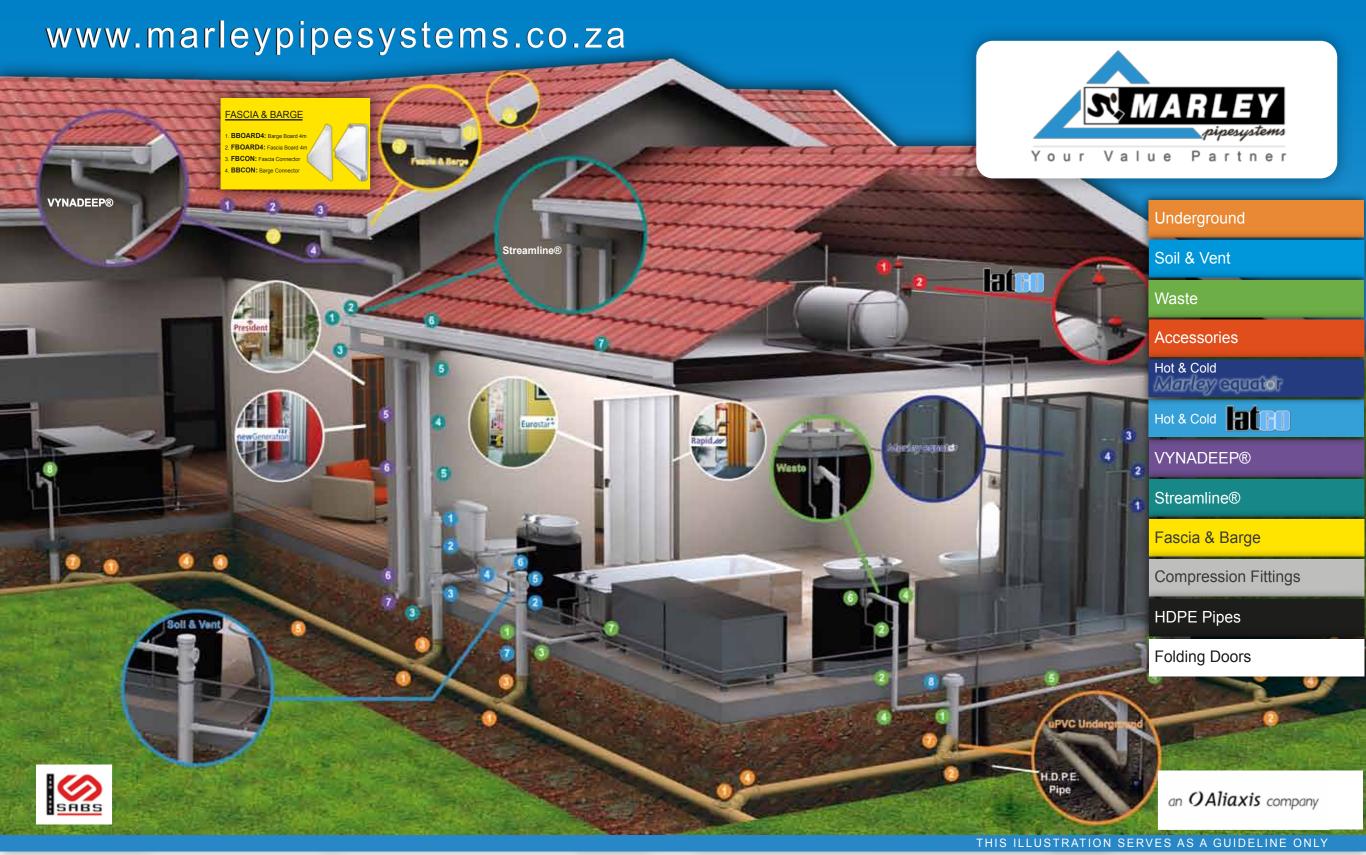

# **Interactive 3D House**

A valuable addition to the Marley website is the Interactive House.

Navigate through our realistic 3D-rendered house to interactively view the various product ranges that Marley has to offer.

Each product has been individually modelled to show best practice of installation and application to help you find exactly what you're looking for.