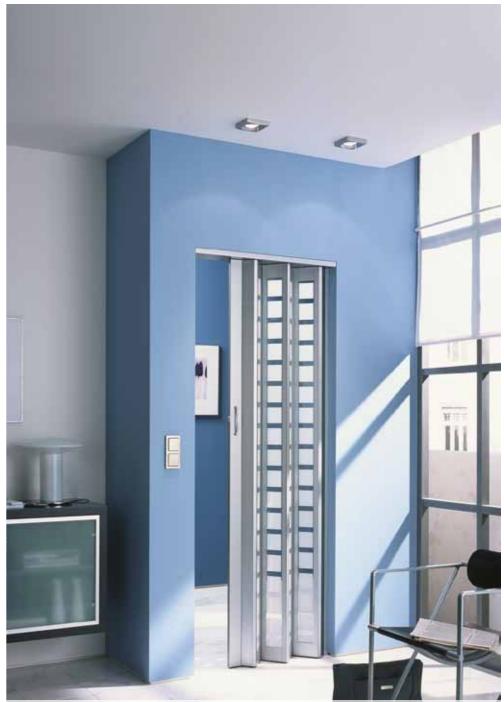

# Folding Doors

Please note: This brochure does not reflect the entire Marley product range. Please contact us for more info.

| 035987 53                 | 3 035956         | 56           | 035925 50                  |
|---------------------------|------------------|--------------|----------------------------|
| White / White-satin Finis | sh Alu*/ White-s | satin finish | Beech / White-satin finish |
| Checked Pattern           | Checked Pat      | tern C       | Checked Pattern            |

# newGeneration

#### The door to modern living

More light, more colours, more choice

#### Decors

White/White-satin finish, Aluminium/White-satin finish, Beech/White-satin finish - Checked pattern

#### Height

205cm - can be shortened as required

#### Width

86cm

#### Expandable

Can be used as a one or two wing door with various widths (one-wing: 86cm; two-wing:167cm, expandable to 400cm), by adding additional lamellas