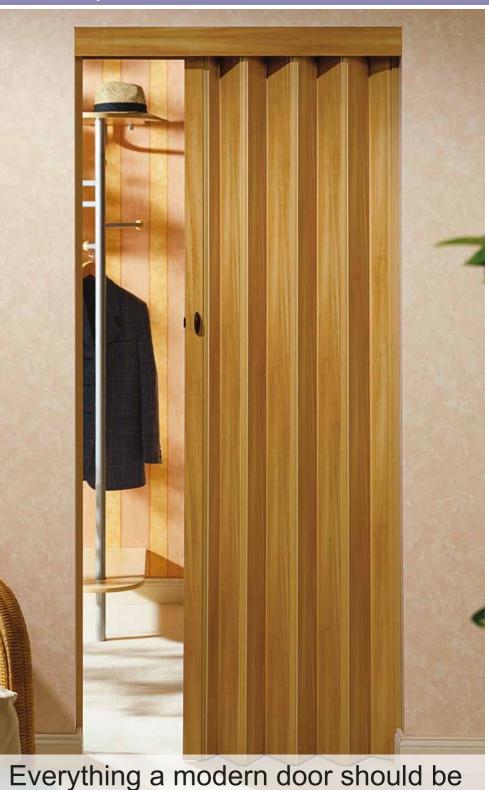

# Rapid ///

### Always in fashion

#### Everything a modern door should provide

A wonderful appearance, space-saving, reliability, functionality and fast do-it-yourself assembly. The price will more than tempt you to take it with you.

#### Decors

White-ash, Wood imitation

#### Height

205cm – can be shortened as required

#### Width

88cm

#### Hinges

Made with a high quality, flexible plastic that allows for smooth and quiet operation and ergonomic design effectiveness

## Slide Rail

Includes a matching panel to cover the slide rail