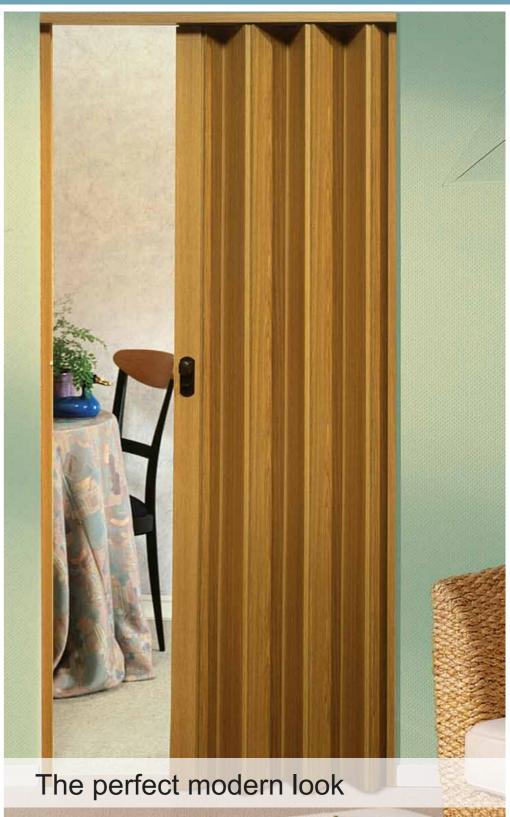

# Folding Doors

Please note: This brochure does not reflect the entire Marley product range. Please contact us for more info.

| 035987 53                 | 3 035956         | 56           | 035925 50                  |
|---------------------------|------------------|--------------|----------------------------|
| White / White-satin Finis | sh Alu*/ White-s | satin finish | Beech / White-satin finish |
| Checked Pattern           | Checked Pat      | tern C       | Checked Pattern            |

#### The door to modern living

More light, more colours, more choice

#### Decors

White/White-satin finish, Aluminium/White-satin finish, Beech/White-satin finish - Checked pattern

#### Height

205cm - can be shortened as required

#### Width

86cm

#### Expandable

Can be used as a one or two wing door with various widths (one-wing: 86cm; two-wing:167cm, expandable to 400cm), by adding additional lamellas

## Modern Handles

Includes a modern handle in a metal finish

## Lamellas

11cm and double wall profile

#### Hinges

Made with a high quality, flexible plastic that allows for smooth and quiet operation and ergonomic design effectiveness