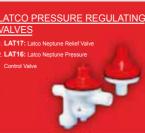

#### PVC UNDERGROUND

SY42

SW41 SEA402: s

SL406: Pipe 1

SK501: Do

MARLEY VYNADEEP GUTTERS I. DK501: Fascia Bra 2. DGH520: Gutter 6n 3. DO503: Outle . DNE300: 5 DPH310 9 6. DC302: Pipe Cl

DS30: Shoe

VALVES LAT17: Latco LAT16: Latco