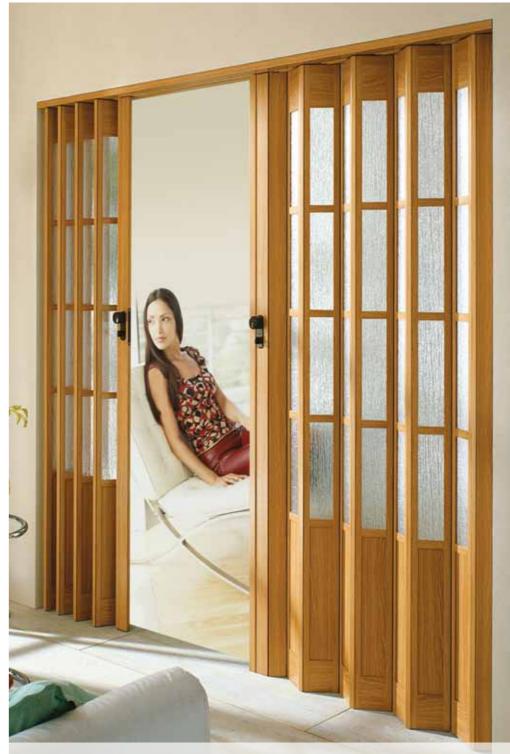

#### With Glass

#### **Decors** White-ash, Oak

Height

037035

White-ash\*

205cm – can be shortened as required

#### Width

86cm

#### Expandable

Can be used as a one or two wing door with various widths (one-wing: 86cm; two-wing:167cm, expandable to 400cm), by adding additional lamellas

Locking Mechanism Includes a lock mechanism

Lamellas 11cm and double wall profile

#### Hinges

Made with a high quality, flexible plastic that allows for smooth and quiet operation and ergonomic design effectiveness

### Slide Rail

Includes a matching panel to cover the slide rail