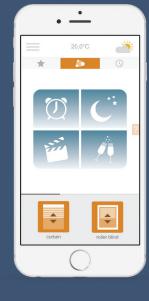

#### **AMBIANCE REPLAY**

Run programmed ambiances with 1 click. For instance, run the "Film evening" ambiance to close the sitting room curtains and turn on the lights.

Connexoon Windows RTS is compatible with Radio Technology Somfy protocol