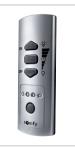

#### 5-channel remote control for sockets & lamp holder

Turn on or off a light or an electrical appliance with a remote control 3 buttons: 5 Channel up/stop/down, the possibility to centralize the control of the accessories