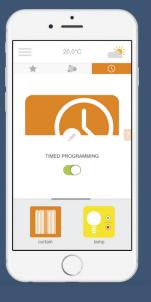

#### TIMER

**Programming for the equipment** at preferred times each day, to simulate