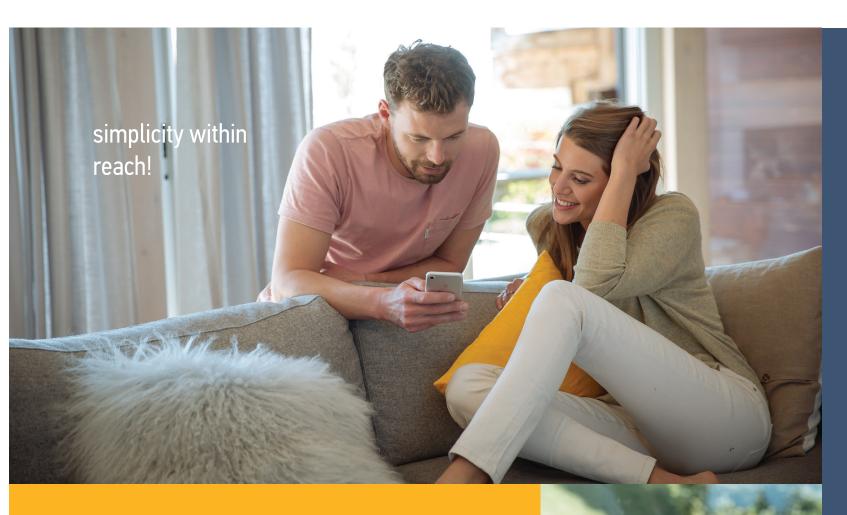

# Advantages for your customers

Connexoon Windows RTS is a simple solution for controlling all the solar protection devices with one click on the smartphone. Introduce your customers to the comforts of the connected life, with Connexoon Window RTS. And take advantage of the application's lighting management whilst making the most of their need for privacy and comfort.

No need for a remote control. Control from the smartphone.

Use of Connexoon Windows RTS is recommended for up to 10 products.