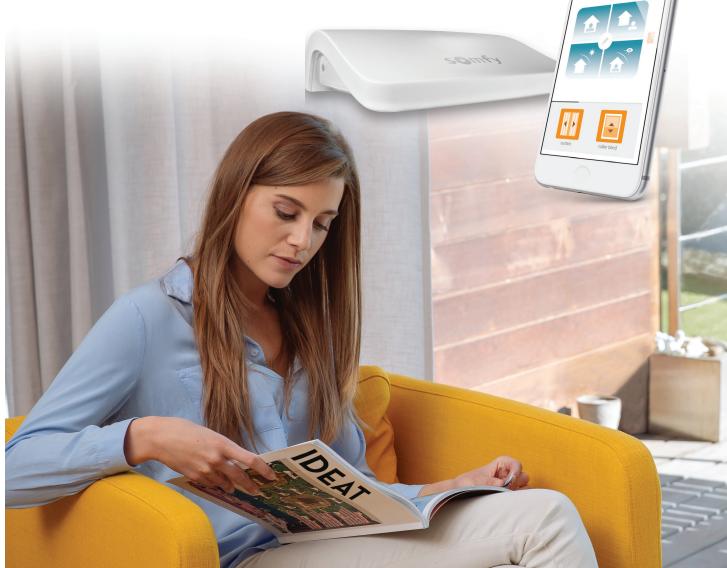

### **CONNEXOON WINDOW RTS**

# An intuitive solution to make life easier

Explore a new way to control the solar protection devices.

Just using a smartphone, the Connexoon Windows RTS application controls Somfy motorised solutions such as interior blinds, curtains, and rolling shutters, in just one click. Intuitive, smart, playful and in keeping with the times, the application offers greater comfort and peace of mind for a better home experience.

Connexoon Windows RTS lets you offer your customers a solar protection management system using their smartphones.