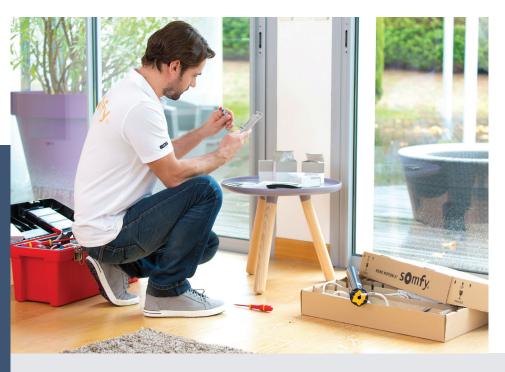

## **EASY TO INSTALL**

Do you know how to sell motorised blinds? Do you know how to set up a remote control? Then you'll certainly know how to install Connexoon.

No need for an installation manual and no need for Internet connection on the site to install the box and pair the motorised devices.

Connexoon Windows RTS is installed in Plug and Play mode, with a simple Smoove RTS control point.

motor in place

Set up the products using the Smoove RTS control

Plug in the

Box

Click the Prog button on the

Click the Prog button on the

The blind is connected