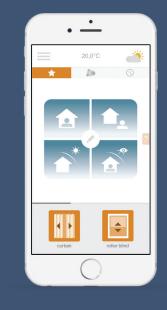

### CENTRALISATION

One click to open and close all the devices.

No need for a remote control. Control from the smartphone.

Use of Connexoon Windows RTS is recommended for up to 10 products.