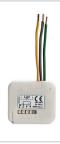

### Indoor micro lighting receiver RTS

The lighting micro receiver is a wireless radio receiver allowing to control lighting (maximum 500 W for halogen lamps or maximum 600 W for fluocompact/led lamps) in ON/OFF mode. It is installed in the wall-mounted unit.