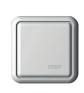

### Remote controlled ON/OFF lamp holder

The remote controlled RTS internal ON/ OFF socket, associated with an RTS transmitter allows to put lights on and off. Centralizes and automates internal lighting with RTS or TaHoma remote controls.