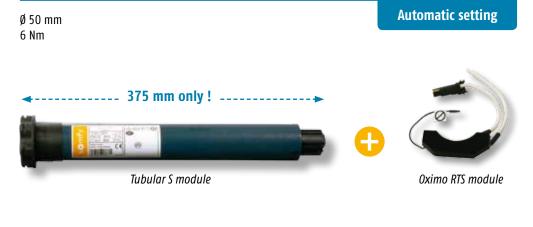

### Oximo 50 S Auto RTS: the shortest on the market

FOR ALL TYPES OF NARROW ROLLER SHUTTERS, FITTED WITH RIGID LINKS AND STOPPERS

Narrow roller shutters ( Bow windows, Dormer windows, etc.)

### A RANGE OF INTERFACES WITH OPTIMIZED DIMENSIONS SPECIAL OXIMO 50 S AUTO RTS