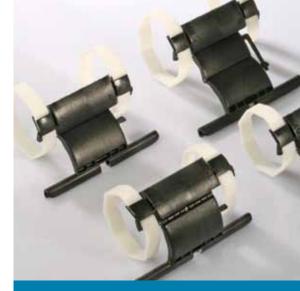

# A new generation of accessories

SAVE TIME AT EACH STAGE OF ACCESSORY ASSEMBLY AND INTEGRATION.

- Quick and easy to fit to Ø 50 and 60 octagonal tubes.
- Quick clip.
- Roll-up performances identical or similar to metal fasteners.
- Perfect end limit detection and more tamper proof.
- Hard-wearing (Glass fiber).

### "Lock to play" New revolutionary rigid links!

Slip the link onto the curtain

Fix the rings

Clip the rings