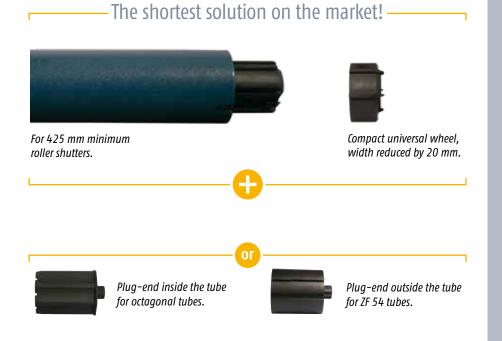

### Oximo 50 S Auto RTS: the shortest on the market

FOR ALL TYPES OF NARROW ROLLER SHUTTERS, FITTED WITH RIGID LINKS AND STOPPERS

Narrow roller shutters ( Bow windows, Dormer windows, etc.)

# A new generation of accessories

SAVE TIME AT EACH STAGE OF ACCESSORY ASSEMBLY AND INTEGRATION.

- Quick and easy to fit to Ø 50 and 60 octagonal tubes.
- Quick clip.
- Roll-up performances identical or similar to metal fasteners.
- Perfect end limit detection and more tamper proof.
- Hard-wearing (Glass fiber).