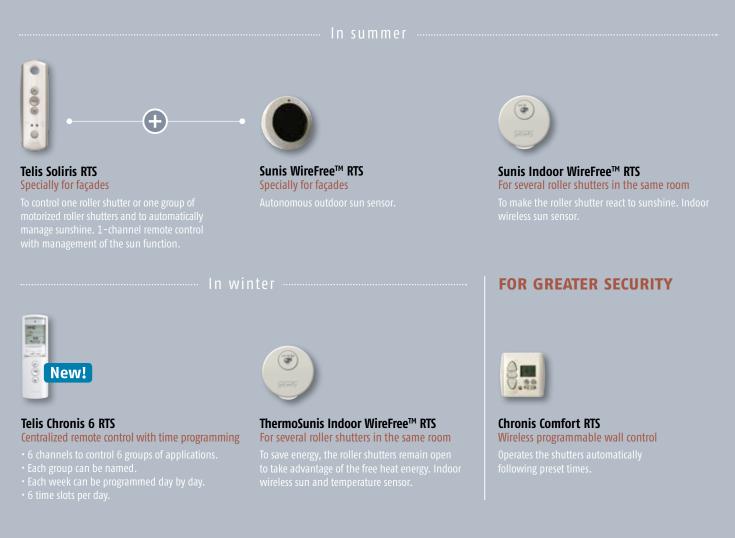

### OXIMO RTS MOTORS ARE COMPATIBLE WITH ALL RTS REMOTE CONTROLS AND SUN SENSORS

To memorize the favorite position of a roller shutter and immediately find it again by pressing the "my" button. Simple to program and to modify.

### FOR EVEN MORE COMFORT

Telis 1 RTS

Room control

000

Telis 4 RTS Room or level control

Telis 16 RTS Home control

Smoove 1 RTS Individual control unit

### TO INSULATE THE HOUSE PROPERLY

Automating your roller shutters helps you to spend less on heating in winter and air-conditioning in summer\*.