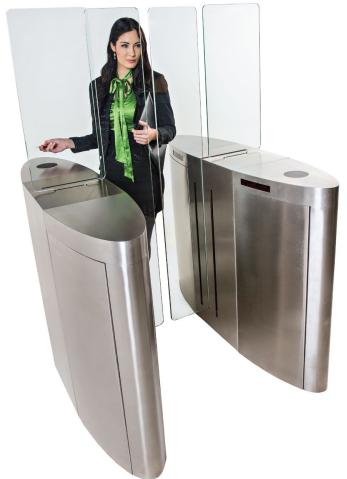

# TURNSTAR

SPEEDGATE SECURE

**Tridey**<sup>™</sup> is a member of the Turnstar family

- The SPEEGATE SECURE offers both security and aesthetics all in one stylish product
- Ultra high speed access with seamlessly integrated motor drive technology
- The most sophisticated product of its type in Africa
- Exported worldwide

## Unique features of the SPEEDGATE SECURE

- Designed by professional engineers
- · Cutting edge technology used in both the design and manufacture

#### **Cabinet**

- 304 grade brushed stainless steel
- · 3D designed and precision laser cut components
- Hand-made with expert welding and polishing
- Recess with polycarbonate infill for concealed reader mounting (option)
- LED lane status and direction indicator lights
- 10mm CNC toughened glass fixed panels

#### **Glass wing**

- 10mm CNC toughened glass moving panels
- Approximated linear motion no tracks which are prone to wear