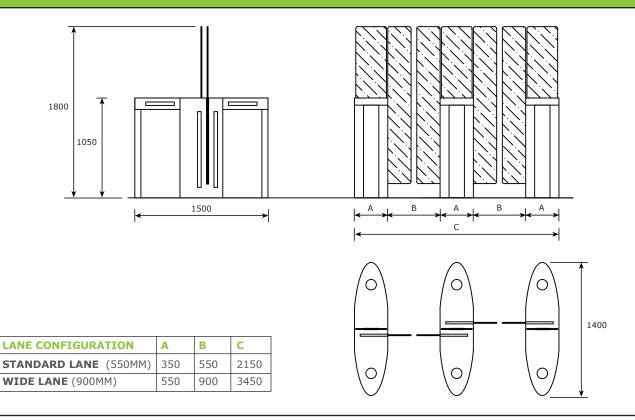

| APPLICATIONS                | <ul> <li>Suited for applications requiring ultra high speed access and high levels of security</li> <li>Used extensively in applications such as office receptions, airports, universities, health clubs and railways</li> </ul> |
|-----------------------------|----------------------------------------------------------------------------------------------------------------------------------------------------------------------------------------------------------------------------------|
| DESIGNED FOR                | Interior and covered exterior installations                                                                                                                                                                                      |
|                             | Severe operating conditions                                                                                                                                                                                                      |
| AVAILABLE<br>CONFIGURATIONS | • 1 800mm high and 1 200mm high glass options                                                                                                                                                                                    |
|                             | Narrow lane (550mm) and wide lane (900mm) - suitable for special needs access                                                                                                                                                    |
|                             | such as wheelchairs                                                                                                                                                                                                              |
|                             | Single lane, double lane and multiple lane configurations                                                                                                                                                                        |

## **Technical Specifications**

| POWER                      | 220 Volt AC (110 Volt AC on request)                                                                                                                                              |          |  |
|----------------------------|-----------------------------------------------------------------------------------------------------------------------------------------------------------------------------------|----------|--|
| FREQUENCY                  | 50Hz / 60Hz                                                                                                                                                                       |          |  |
| POWER CONSUMPTION          | 300W per lane                                                                                                                                                                     |          |  |
| POWER FAILURE<br>OPERATION | The glass wings can be moved into the cabinet to allow free access UPS can be supplied in order to power the Speedgate Secure and to open the glass wings until power is restored |          |  |
| FIRE ALARM OPERATION       | Trigger can activate barriers to remain in the open position for free access                                                                                                      |          |  |
| SYSTEMS INTEGRATION        | Integrates with all access control and time & attendance systems                                                                                                                  |          |  |
| OPERATING CYCLE TIME       | Open                                                                                                                                                                              | 1 second |  |
|                            | Close                                                                                                                                                                             | 1 Second |  |
| TAMPER ALARM               | <ul> <li>Electronic output for a building security alert, e.g. to lock doors or activate CCTV</li> </ul>                                                                          |          |  |
|                            | LED lights show red cross                                                                                                                                                         |          |  |
|                            | Internal buzzer sounds                                                                                                                                                            |          |  |
| STANDARD OPERATIONAL       | Entry and exit                                                                                                                                                                    |          |  |
| MODES                      | Entry only                                                                                                                                                                        |          |  |
|                            | • Exit only                                                                                                                                                                       |          |  |