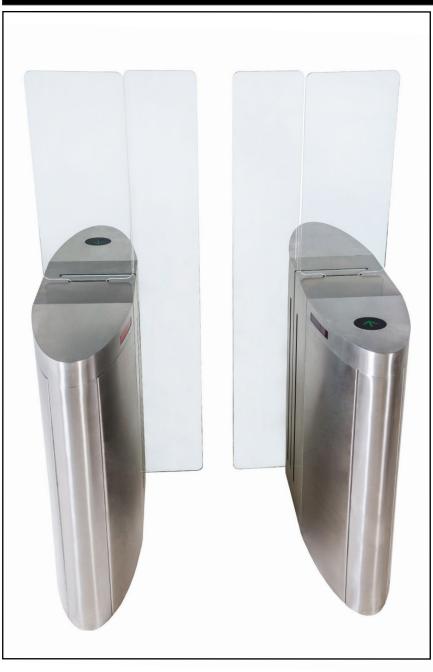

# TURNSTAR

SPEEDGATE SECURE

**Tridey**<sup>™</sup> is a member of the Turnstar family

- The SPEEGATE SECURE offers both security and aesthetics all in one stylish product
- Ultra high speed access with seamlessly integrated motor drive technology
- The most sophisticated product of its type in Africa
- Exported worldwide

#### **Cabinet**

- 304 grade brushed stainless steel
- · 3D designed and precision laser cut components
- Hand-made with expert welding and polishing
- Recess with polycarbonate infill for concealed reader mounting (option)
- LED lane status and direction indicator lights
- 10mm CNC toughened glass fixed panels

#### **Glass wing**

- 10mm CNC toughened glass moving panels
- Approximated linear motion no tracks which are prone to wear