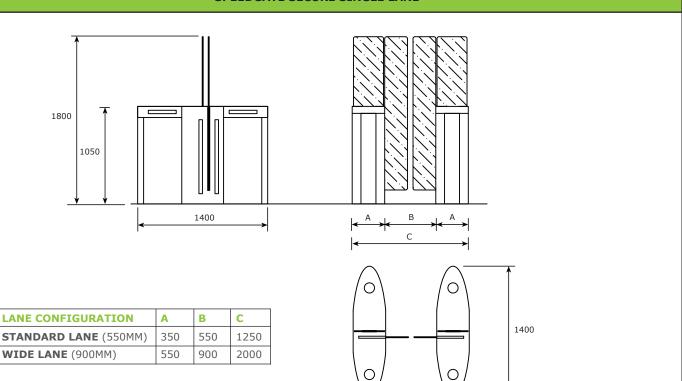

| APPLICATIONS                | <ul> <li>Suited for applications requiring ultra high speed access and high levels of security</li> <li>Used extensively in applications such as office receptions, airports, universities, health clubs and railways</li> </ul> |
|-----------------------------|----------------------------------------------------------------------------------------------------------------------------------------------------------------------------------------------------------------------------------|
| DESIGNED FOR                | Interior and covered exterior installations                                                                                                                                                                                      |
|                             | Severe operating conditions                                                                                                                                                                                                      |
| AVAILABLE<br>CONFIGURATIONS | • 1 800mm high and 1 200mm high glass options                                                                                                                                                                                    |
|                             | Narrow lane (550mm) and wide lane (900mm) - suitable for special needs access                                                                                                                                                    |
|                             | such as wheelchairs                                                                                                                                                                                                              |
|                             | Single lane, double lane and multiple lane configurations                                                                                                                                                                        |