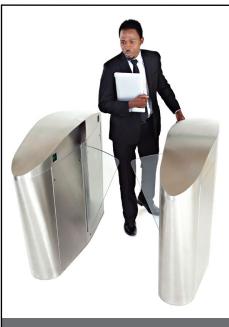

anti-tamper detection
  - o Tailgating
  - o Unauthorised direction
- Safety a series of detectors are used to prevent closing when a person or object is in the closing envelope

#### **DURABLE**



#### **FEATURES**

#### **Cabinet**

- 304 grade brushed stainless steel
- · 3D designed and precision laser cut components
- Hand-made with expert welding and polishing
- Recess with polycarbonate infill for concealed reader mounting (option)
- LED lane status and direction indicator lights
- 10mm CNC toughened glass fixed panels

#### **Glass wing**

- 10mm CNC toughened glass moving panels
- Approximated linear motion no tracks which are prone to wear

#### **GUARANTEED**



#### **MANUFACTURED TO LAST**

- 3 year mechanical guarantee
- 1 year electrical guarantee

### **SPEEDGATE RANGE**







**SPEEDGATE MOTION** 



## **Technical Specifications**

| POWER                      | 220 Volt AC (110 Volt AC on request)                                                                                                                                              |          |  |
|----------------------------|-----------------------------------------------------------------------------------------------------------------------------------------------------------------------------------|----------|--|
| FREQUENCY                  | 50Hz / 60Hz                                                                                                                                                                       |          |  |
| POWER CONSUMPTION          | 300W per lane