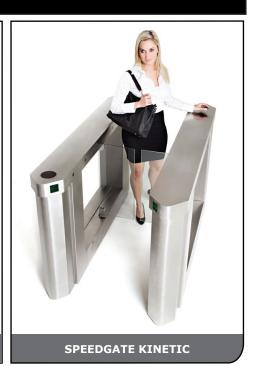

Tailgating
  - o Unauthorised direction
- Safety a series of detectors are used to prevent closing when a person or object is in the closing envelope

#### **DURABLE**



#### **FEATURES**

#### **Cabinet**

- 304 grade brushed stainless steel
- · 3D designed and precision laser cut components
- Hand-made with expert welding and polishing
- Recess with polycarbonate infill for concealed reader mounting (option)
- LED lane status and direction indicator lights
- 10mm CNC toughened glass fixed panels

#### **Glass wing**

- 10mm CNC toughened glass moving panels
- Approximated linear motion no tracks which are prone to wear

#### **GUARANTEED**



#### **MANUFACTURED TO LAST**

- 3 year mechanical guarantee
- 1 year electrical guarantee

### **SPEEDGATE RANGE**







**SPEEDGATE MOTION** 



## **Technical Specifications**

| POWER                      | 220 Volt AC (110 Volt AC on request)                                                                                                                                              |          |  |
|----------------------------|-----------------------------------------------------------------------------------------------------------------------------------------------------------------------------------|----------|--|
| FREQUENCY                  | 50Hz / 60Hz                                                                                                                                                                       |          |  |
| POWER CONSUMPTION          | 300W per lane