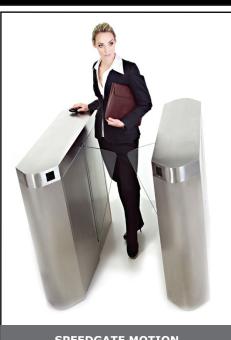

i-tamper detection
  - o Tailgating
  - o Unauthorised direction
- Safety a series of detectors are used to prevent closing when a person or object is in the closing envelope

#### **DURABLE**



#### **FEATURES**

#### **Cabinet**

- 304 grade brushed stainless steel
- · 3D designed and precision laser cut components
- Hand-made with expert welding and polishing
- Recess with polycarbonate infill for concealed reader mounting (option)
- LED lane status and direction indicator lights
- 10mm CNC toughened glass fixed panels

#### **Glass wing**

- 10mm CNC toughened glass moving panels
- Approximated linear motion no tracks which are prone to wear

#### **GUARANTEED**



#### **MANUFACTURED TO LAST**

- 3 year mechanical guarantee
- 1 year electrical guarantee

### **SPEEDGATE RANGE**







**SPEEDGATE MOTION** 



## **Technical Specifications**

| POWER                      | 220 Volt AC (110 Volt AC on request)                                                                                                                                              |          |  |
|----------------------------|-----------------------------------------------------------------------------------------------------------------------------------------------------------------------------------|----------|--|
| FREQUENCY                  | 50Hz / 60Hz                                                                                                                                                                       |          |  |
| POWER CONSUMPTION          | 300W per lane