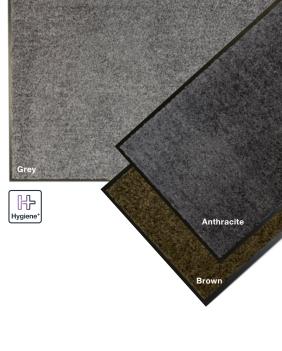

| Colour     | Mat Size    | Part Code |
|------------|-------------|-----------|
|            | 0.6m x 0.9m | EC010001  |
|            | 0.8m x 1.2m | EC010002  |
| Anthracite | 0.9m x 1.5m | EC010003  |
|            | 1.2m x 1.8m | EC010004  |
|            | 1.2m x 2.4m | EC010005  |
| Grey       | 0.6m x 0.9m | EC060001  |
|            | 0.8m x 1.2m | EC060002  |
|            | 0.9m x 1.5m | EC060003  |
|            | 1.2m x 1.8m | EC060004  |
|            | 1.2m x 2.4m | EC060005  |
| Brown      | 0.6m x 0.9m | EC050001  |
|            | 0.8m x 1.2m | EC050002  |
|            | 0.9m x 1.5m | EC050003  |
|            | 1.2m x 1.8m | EC050004  |
|            | 1.2m x 2.4m | EC050005  |