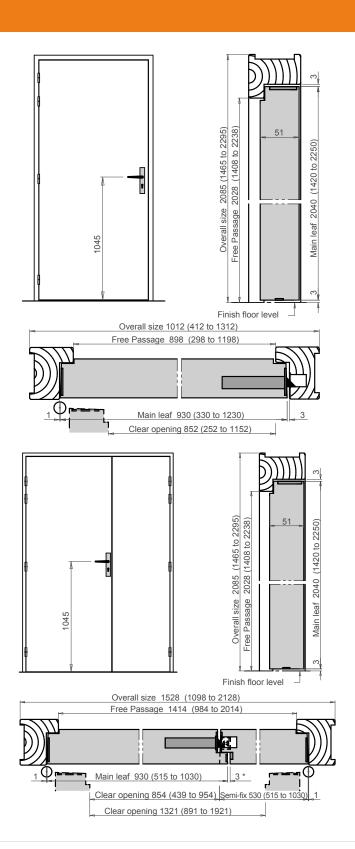

# Euroflam EI60 (single and double leaf)

# Timber Fire Rated Doorsets

El60 FD60 Class A EITHER SIDE - EFFECTIS 13-A-683 EFFECTIS 13-A-871

Rw 35dB as single leaf Rw 34dB as double leaf CSTB 713-940-0087

Smoke Seal S Classification EN 13501-2 - BS EN 1634-3

## **Door Leaf**

- Huet solid timber core
- Thickness: 51mm hardwood stiles all round

#### **Door Frame**

- Hardwood
- Steel frame
- Rebated monoblock frame
- Variety of widths
- Extension linings available
- Frame can be lacquered, stained or varnished
- Frame can be wrapped with wood veneer or laminate to match door leaf facings

## **Perimeter Seals**

- Intumescent seals factory fitted (within the frame or leaf)
- Combined smoke and acoustic seals fitted within the frame and leaf (tested to meet acoustic performance: Rw 35dB single ieaf/Rw 34dB double leaf)